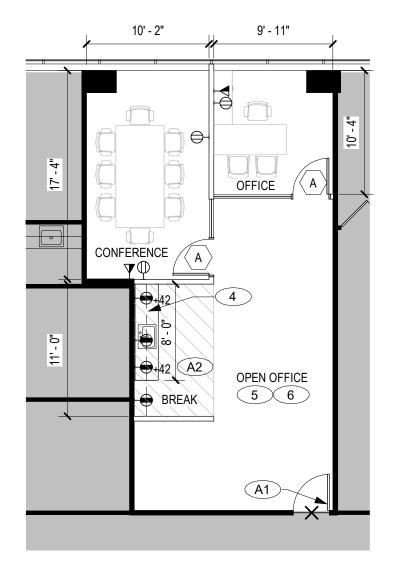

## **KEYNOTES**

- KEYNOTE DESCRIPTION
- REMOVE EXISTING MILWWORK AND PLUMBING FIXTURES. CAP PLUMBING BACK TO SOURCE.
- EXISTING FLOORING, WALL BASE, CEILING ASSEMBLY, LIGHT FIXTURES AND CEILING MOUNTED DEVICES TO REMAIN THROUGHOUT.
- REMOVE EXISTING MILLWORK.
- NEW PLASTIC LAMINATE LOWER CABINET WITH DOORS WITH (2) ADJUSTABLE SHELVES, DRAWERS, SINK, FAUCET, COUNTERTOP AND 4" BACKSPLASH. UPPER CABINET TO HAVE DOORS AND (1) ADJUSTABLE SHELF. HARDWARE IS BUILDING STANDARD.
- PROVIDE NEW PAINT AND WALL BASE @ NEW PARTITIONS TO MATCH SUITE STANDARD. PATCH CARPET AS REQUIRED FROM DEMOLITION AREAS.
- EXISTING POWER NOT SHOWN IN THIS PLAN.

## ALTERNATE KEYNOTES

- PROVIDE ALTERNATE COST FOR NEW BUILDING STANDARD ENTRY DOOR WITH GLASS INSET.
- PROVIDE ALTERNATE COST FOR NEW BUILDING STANDARD LUXURY VINYL FLOORING THIS AREA, IN LIEU OF CARPET TO REMAIN.

 $\langle \mathsf{A} \rangle$ NEW NON RATED BUILDING STANDARD DOOR WITH FULL WIDTH X FULL HEIGHT INTEGRAL SIDELIGHT

 $\biguplus$ **NEW DUPLEX OUTLET** 

NEW DEDICATED DUPLEX OUTLET

NEW TELE/ DATA OUTLET

rmw.com