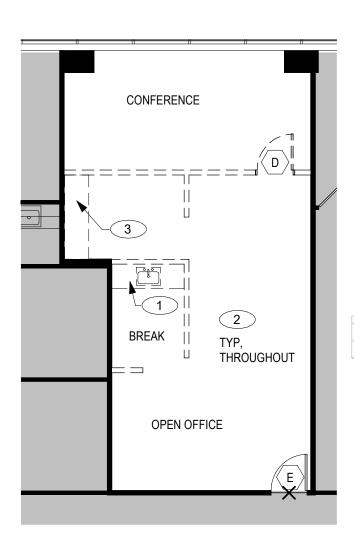

## **KEYNOTES**

- KEYNOTE DESCRIPTION
- REMOVE EXISTING MILWWORK AND PLUMBING FIXTURES. CAP PLUMBING BACK TO SOURCE.
- EXISTING FLOORING, WALL BASE, CEILING ASSEMBLY, LIGHT FIXTURES AND CEILING MOUNTED DEVICES TO REMAIN THROUGHOUT.
- REMOVE EXISTING MILLWORK.
- NEW PLASTIC LAMINATE LOWER CABINET WITH DOORS WITH (2) ADJUSTABLE SHELVES, DRAWERS, SINK, FAUCET, COUNTERTOP AND 4" BACKSPLASH. UPPER CABINET TO HAVE DOORS AND (1) ADJUSTABLE SHELF. HARDWARE IS BUILDING STANDARD.
- PROVIDE NEW PAINT AND WALL BASE @ NEW PARTITIONS TO MATCH SUITE STANDARD. PATCH CARPET AS REQUIRED FROM DEMOLITION AREAS.
- EXISTING POWER NOT SHOWN IN THIS PLAN.

## **LEGEND**

NEW NON RATED, NON ACOUSTICAL, CEILING HEIGHT PARTITION

EXISTING CONSTRUCTION TO REMAIN  $\langle E \rangle$ EXISTING DOOR ASSEMBLY TO REMAIN

 $\langle D \rangle$ EXISTING DOOR ASSEMBLY TO BE REMOVED