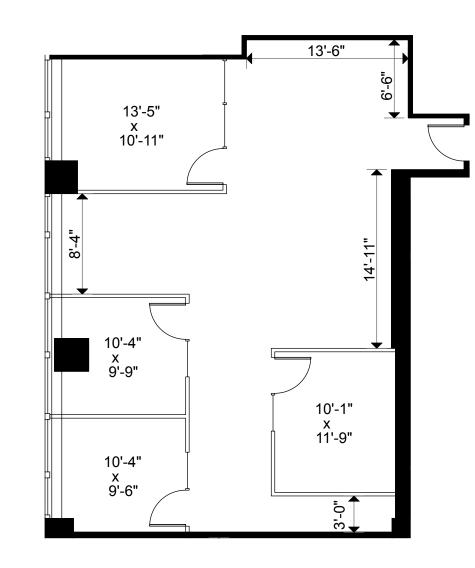

Client: Crown Property Management Inc. RO **PROPERTY MANAGEMENT** Version Created: 07/18/2023 V1 Measured: 07/17/2023 180 Dundas Street West Toronto, Ontario, Canada Suite 1501 Rentable Area: 1,476 sq ft Please refer to corresponding BOMA Office 2017 Method A Area Chart: 180dundas-b17a-4a.pdf Elm St Dundas St W Edi Dundas St W This work product has been prepared by Extreme Measures Inc. pursuant to a contract with the Client for the sole benefit of and use by the Client. No third party may rely on this work product without the receipt of a reliance letter from Extreme Measures Inc. This work product or portions thereof relies upon information provided by the Client and/or from third parties introduced by the Client that has not been independently