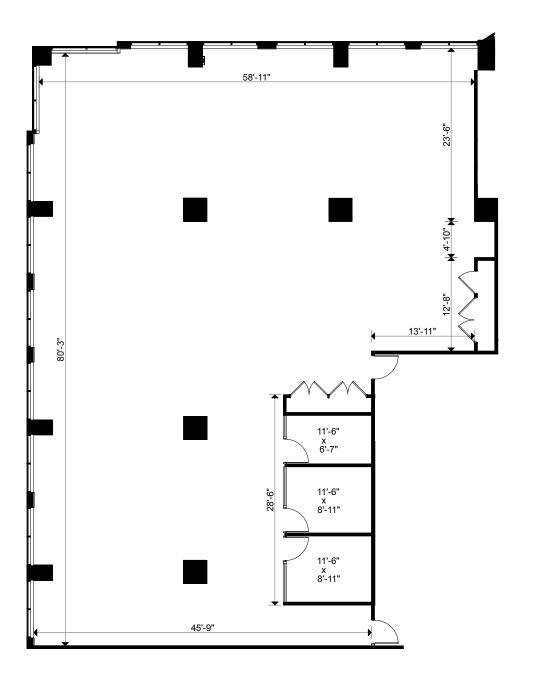

Client: Crown Property Management Inc.

Version V1

Created: 07/24/2023

Measured: 01/22/2019

2680 Skymark Avenue Mississauga, Ontario, Canada

Suite 310

Total Rentable Area: 5,338 sq ft Please refer to corresponding BOMA Office 1996 Area Chart: