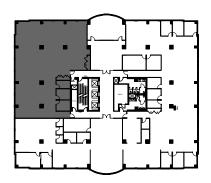

Client: Crown Property Management Inc.

Version V1

Created: 07/24/2023

Measured: 01/22/2019

2680 Skymark Avenue Mississauga, Ontario, Canada

Suite 310

Total Rentable Area: 5,338 sq ft Please refer to corresponding BOMA Office 1996 Area Chart: