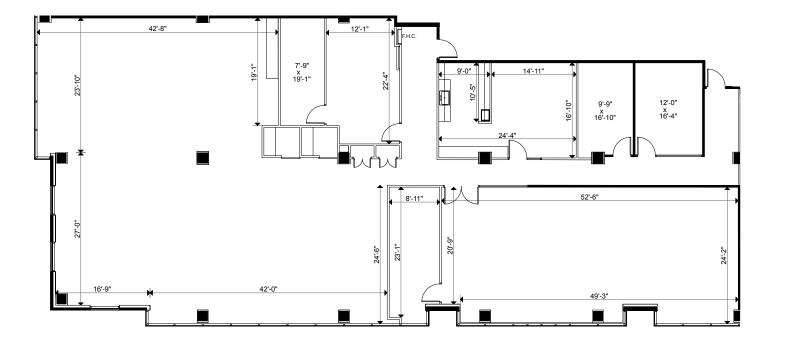

## Version Created: 09/12/2022 V2 Measured: N/A

Client: Crown Property Management Inc.

55 Standish Court Mississauga, Ontario, Canada

Suite 1050

Rentable Area: 7,287 sq ft Please refer to corresponding BOMA Office 2017 Method A Area Chart:

55standish-b17a-4a.pdf

This work product has been prepared by Extreme Measures Inc. pursuant to a contract with the Client for the sole benefit of and use by the Client. No third party may rely on this work product without the receipt of a reliance letter from Extreme Measures Inc.