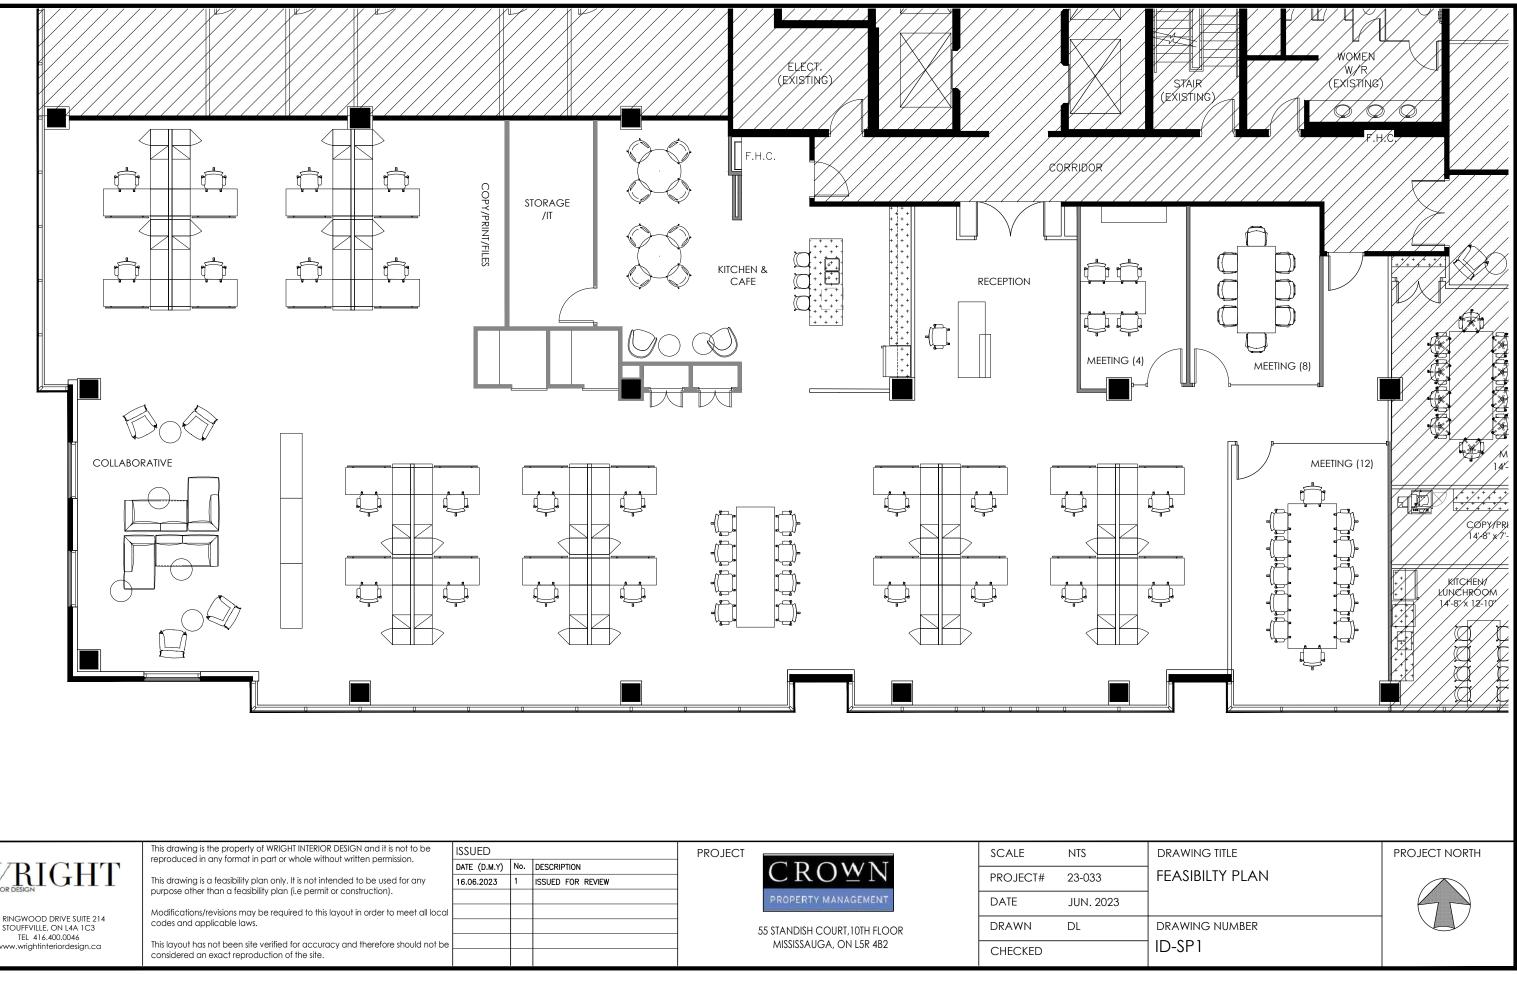

extreme measures www.xmeasures.com

feet

|                                                                                                           | reproduced in any format in part or whole without written permission.                                                                                                                                                                                                                                                                                                                               | ISSUED       |     |                   | PROJECT                      |                                                          | SCALE   | NTS |
|-----------------------------------------------------------------------------------------------------------|-----------------------------------------------------------------------------------------------------------------------------------------------------------------------------------------------------------------------------------------------------------------------------------------------------------------------------------------------------------------------------------------------------|--------------|-----|-------------------|------------------------------|----------------------------------------------------------|---------|-----|
|                                                                                                           |                                                                                                                                                                                                                                                                                                                                                                                                     | DATE (D.M.Y) | No. | DESCRIPTION       | CROWN<br>PROPERTY MANAGEMENT |                                                          |         |     |
| 86 RINGWOOD DRIVE SUITE 214<br>STOUFFVILLE, ON L4A IC3<br>TEL 416.400.0046<br>www.wrightinteriordesign.ca | This drawing is a feasibility plan only. It is not intended to be used for any purpose other than a feasibility plan (i.e permit or construction).<br>Modifications/revisions may be required to this layout in order to meet all local codes and applicable laws.<br>This layout has not been site verified for accuracy and therefore should not be considered an exact reproduction of the site. | 16.06.2023   | 1   | ISSUED FOR REVIEW |                              | PROJECT#                                                 | 23-033  |     |
|                                                                                                           |                                                                                                                                                                                                                                                                                                                                                                                                     |              |     |                   |                              | DATE                                                     | JUN. 20 |     |
|                                                                                                           |                                                                                                                                                                                                                                                                                                                                                                                                     |              |     |                   | _                            | 55 STANDISH COURT, 10TH FLOOR<br>MISSISSAUGA, ON L5R 4B2 | DRAWN   | DL  |
|                                                                                                           |                                                                                                                                                                                                                                                                                                                                                                                                     |              |     |                   | _                            |                                                          | CHECKED |     |