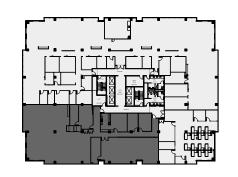

## Version Created: 09/12/2022 V2 Measured: N/A

Client: Crown Property Management Inc.

55 Standish Court Mississauga, Ontario, Canada

Suite 1050

Rentable Area: 7,287 sq ft Please refer to corresponding BOMA Office 2017 Method A Area Chart:

55standish-b17a-4a.pdf

This work product has been prepared by Extreme Measures Inc. pursuant to a contract with the Client for the sole benefit of and use by the Client. No third party may rely on this work product without the receipt of a reliance letter from Extreme Measures Inc.