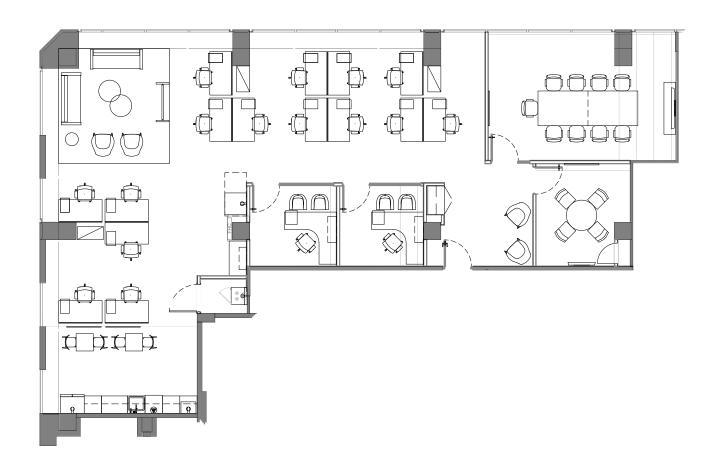

## **141 ADELAIDE STREET WEST**

TORONTO

| SUITE | SQ. FT. | TYPE   | AVAILABILITY | AVAILABLE SUITES                                                                                         |
|-------|---------|--------|--------------|----------------------------------------------------------------------------------------------------------|
| 603   | 2,609   | Office | Oct 1, 2023  | Corner model suite with 2 private offices, 2 meeting rooms, 1 boardroom and a servery with an open area. |