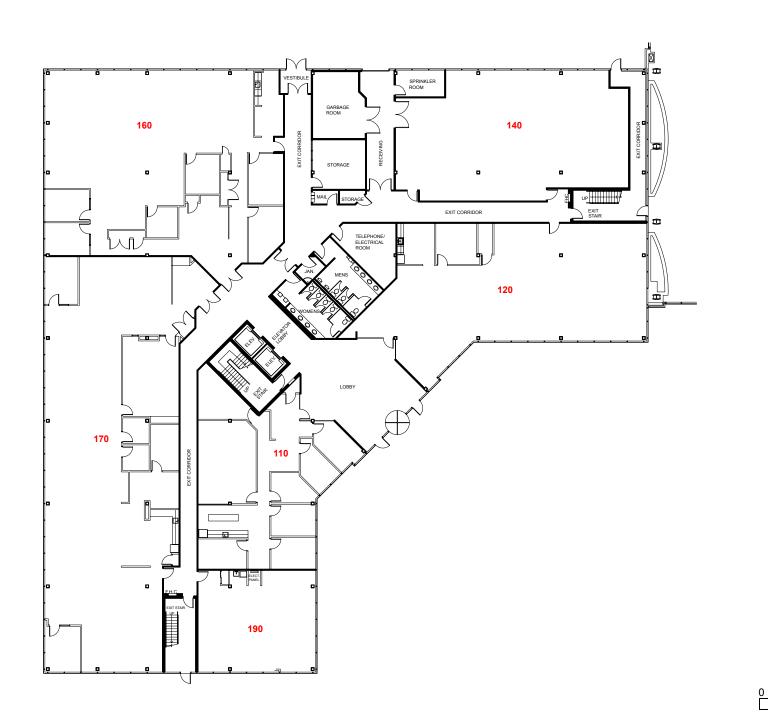

Client: Crown Property Management Inc.

Version FP1A

Created: 05/26/2022

Measured:

110 Matheson Boulevard West Mississauga, Ontario, Canada

Floor 01

This work product has been prepared by Extreme Measures Inc. pursuant to a contract with the Client for the sole benefit of and use by the Client. No third party may rely on this work product without the receipt of a reliance letter from Extreme Measures Inc.