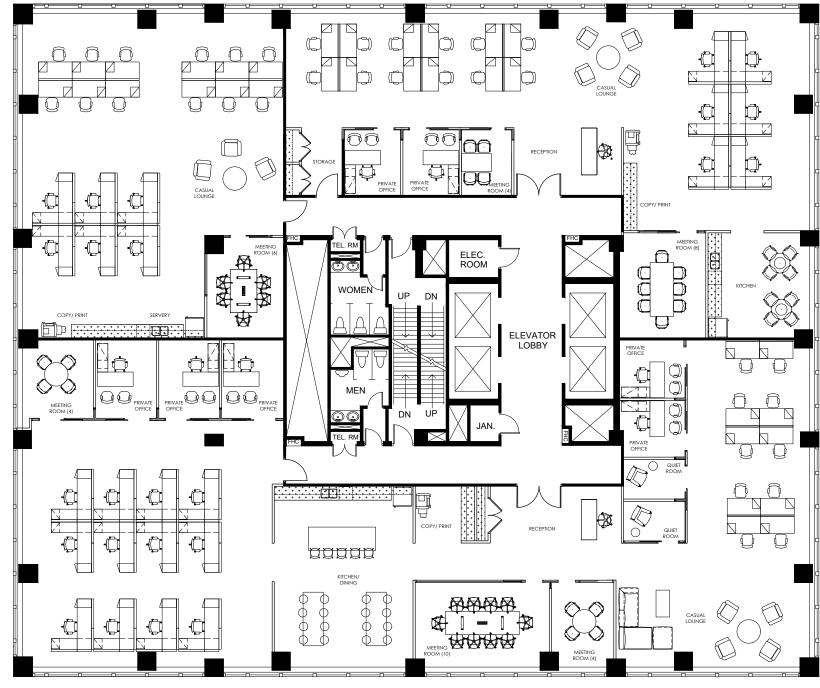

TENANT C USABLE SQUARE FOOTAGE: 2,807 SQ FT

TENANT B USABLE SQUARE FOOTAGE: 4,747 SQ FT

INTERIOR DESIGN GHT

86 RINGWOOD DRIVE SUITE 214 STOUFFVILLE, ON L4A 1C3 TEL 416.400.0046 www.wrightinteriordesign.ca This drawing is the property of WRIGHT INTERIOR DESIGN and it is not to be reproduced in any format in part or whole without written permission.

TENANT A

USABLE SQUARE FOOTAGE: 1,926 SQ FT

This drawing is a feasibility plan only. It is not intended to be used for any purpose other than a feasibility plan (i.e not for permit or construction).

Modifications/revisions may be required to this layout in order to meet all local codes and applicable laws.

This layout has not been site verified for accuracy and therefore should not be considered an exact reproduction of the site.

| ISSUED       |     |                   | PRC |
|--------------|-----|-------------------|-----|
| DATE (D.M.Y) | No. | DESCRIPTION       |     |
| 28.04.2023   | 1   | ISSUED FOR REVIEW |     |
| 16.05.2023   | 2   | ISSUED FOR REVIEW |     |
|              |     |                   |     |
|              |     |                   |     |