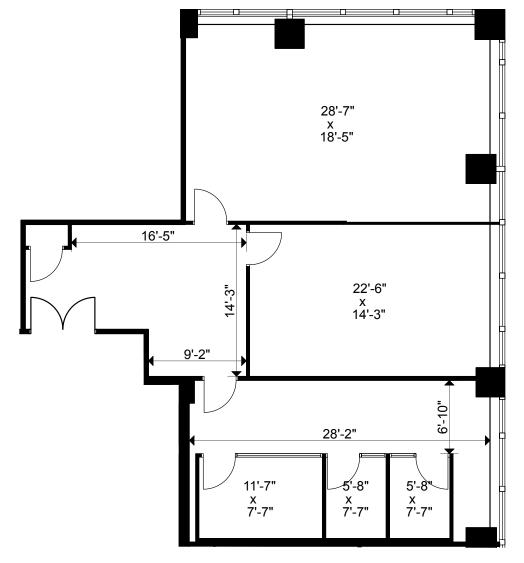

Client: Crown Property Management Inc.

Version V1

Created: 09/06/2022

Measured:

180 Dundas Street West Toronto, Ontario, Canada

**Suite 1703** 

Rentable Area: 1,992 sq ft Please refer to corresponding BOMA Office 2017 Method A Area Chart:

This drawing is a feasibility plan only. It is not intended to be used for any purpose other than a feasibility plan (i.e not for permit or construction).

Modifications/revisions may be required to this layout in order to meet all local codes and applicable laws.

This layout has not been site verified for accuracy and therefore should not be considered an exact reproduction of the site.

|     | ISSUED       |     |                   |  |  |
|-----|--------------|-----|-------------------|--|--|
|     | DATE (D.M.Y) | No. | DESCRIPTION       |  |  |
|     | 19.04.2023   | 1   | ISSUED FOR REVIEW |  |  |
|     |              |     |                   |  |  |
| cal |              |     |                   |  |  |
|     |              |     |                   |  |  |
| be  |              |     |                   |  |  |
|     |              |     |                   |  |  |

CROWN

PROPERTY MANAGEMENT

180 DUNDAS STREET WEST, 17TH FLOOR TORONTO, ONTARIO

| SCALE    | NTS       | DRAWING TITLE               |  |
|----------|-----------|-----------------------------|--|
| PROJECT# | 23-022    | FEASIBILITY PLAN SUITE 1703 |  |
| DATE     | APR. 2023 |                             |  |
| DRAWN    | DL        | DRAWING NUMBER              |  |
| CHECKED  |           | ID-SP2                      |  |