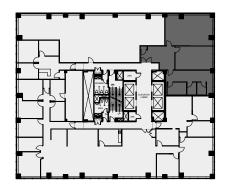

PROJECT NORTH

Client: Crown Property Management Inc.

Version FP1A

Created: 09/02/2022

Measured:

180 Dundas Street West Toronto, Ontario, Canada

Floor 17

This work product has been prepared by Extreme Measures Inc. pursuant to a contract with the Client for the sole benefit of and use by the Client. No third party may rely on this work product without the receipt of a reliance letter from Extreme Measures Inc.

This work product or portions thereof relies upon information provided by the Client and/or from third parties introduced by the Client that has not been independently verified by Extreme Measures Inc. Extreme Measures Inc. is not liable for any errors, omissions or inaccuracies that may result from such information.