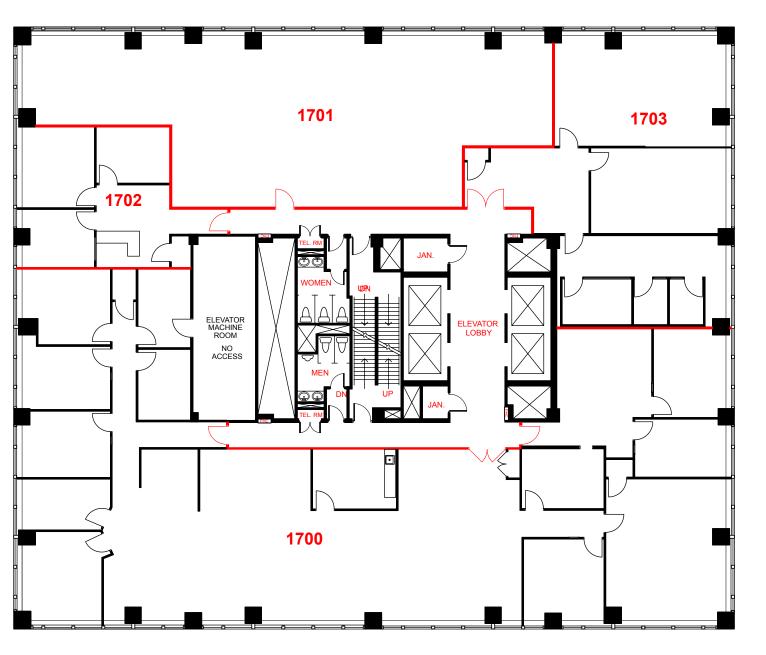

Client: Crown Property Management Inc.

Version V1

Created: 09/06/2022

Measured:

180 Dundas Street West Toronto, Ontario, Canada

**Suite 1703** 

Rentable Area: 1,992 sq ft Please refer to corresponding BOMA Office 2017 Method A Area Chart:

PROJECT NORTH

Client: Crown Property Management Inc.

Version FP1A

Created: 09/02/2022

Measured:

180 Dundas Street West Toronto, Ontario, Canada

Floor 17

This work product has been prepared by Extreme Measures Inc. pursuant to a contract with the Client for the sole benefit of and use by the Client. No third party may rely on this work product without the receipt of a reliance letter from Extreme Measures Inc.