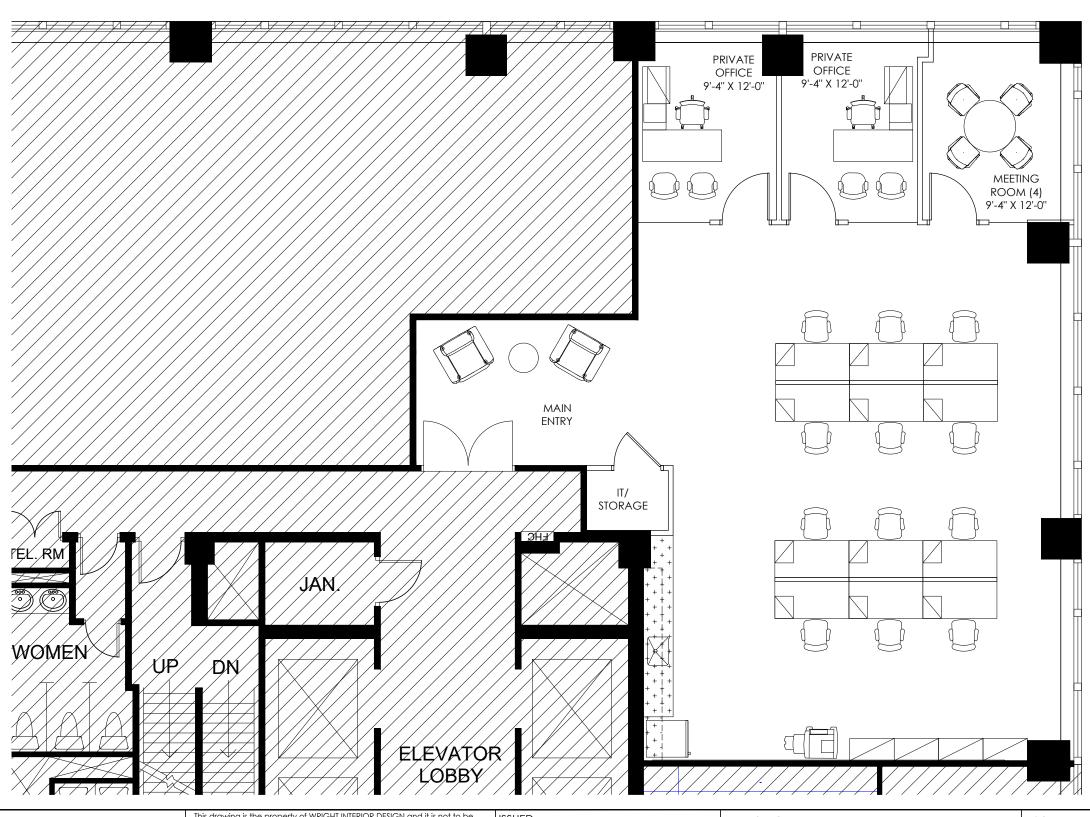

This drawing is a feasibility plan only. It is not intended to be used for any purpose other than a feasibility plan (i.e not for permit or construction).

Modifications/revisions may be required to this layout in order to meet all local codes and applicable laws.

This layout has not been site verified for accuracy and therefore should not be considered an exact reproduction of the site.

|     | ISSUED       |     |                   |  |  |
|-----|--------------|-----|-------------------|--|--|
|     | DATE (D.M.Y) | No. | DESCRIPTION       |  |  |
|     | 19.04.2023   | 1   | ISSUED FOR REVIEW |  |  |
|     |              |     |                   |  |  |
| cal |              |     |                   |  |  |
|     |              |     |                   |  |  |
| be  |              |     |                   |  |  |
|     |              |     |                   |  |  |

CROWN

PROPERTY MANAGEMENT

180 DUNDAS STREET WEST, 17TH FLOOR TORONTO, ONTARIO

| SCALE    | NTS       | DRAWING TITLE               |  |
|----------|-----------|-----------------------------|--|
| PROJECT# | 23-022    | FEASIBILITY PLAN SUITE 1703 |  |
| DATE     | APR. 2023 |                             |  |
| DRAWN    | DL        | DRAWING NUMBER              |  |
| CHECKED  |           | ID-SP2                      |  |