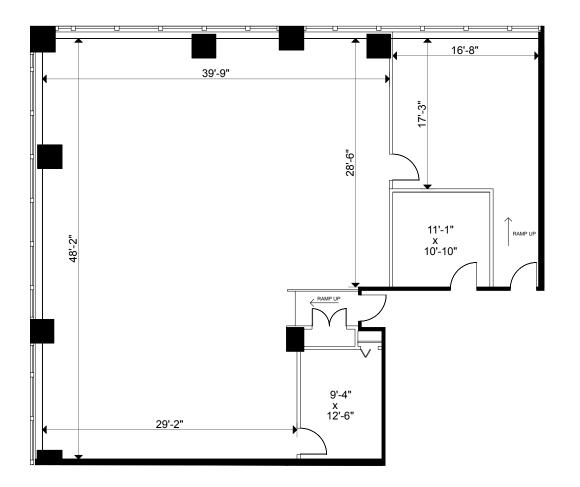

Client: Crown Property Management Inc.

Version Created: 09/06/2022 V1

Measured:

180 Dundas Street West Toronto, Ontario, Canada

**Suite 2005** 

Rentable Area: 3,054 sq ft Please refer to corresponding BOMA Office 2017 Method A Area Chart: