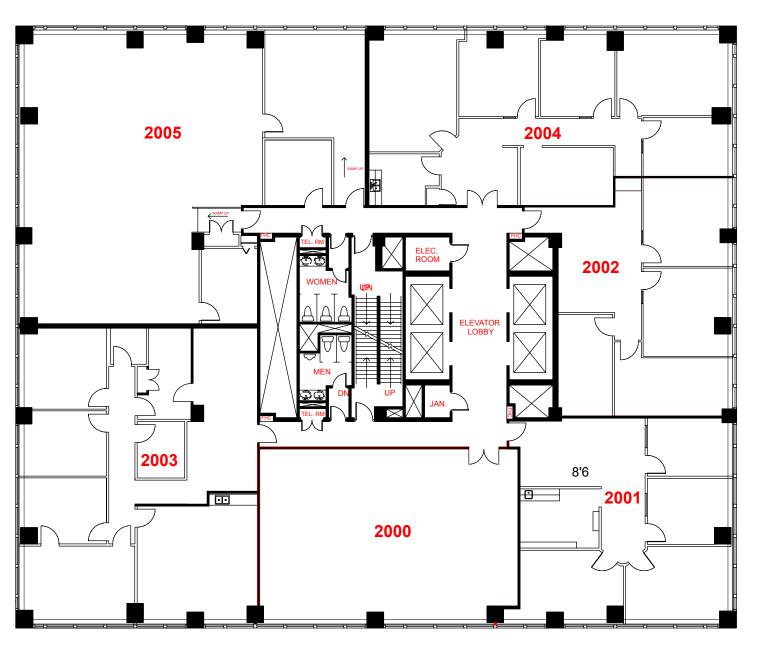

considered an exact reproduction of the site.

Client: Crown Property Management Inc.

Version FP1A

Created: 09/02/2022

Measured:

180 Dundas Street West Toronto, Ontario, Canada

Floor 20

This work product has been prepared by Extreme Measures Inc. pursuant to a contract with the Client for the sole benefit of and use by the Client. No third party may rely on this work product without the receipt of a reliance letter from Extreme Measures Inc.

This work product or portions thereof relies upon information provided by the Client and/or from third parties introduced by the Client that has not been independently verified by Extreme Measures Inc. Extreme Measures Inc. is not liable for any errors, omissions or inaccuracies that may result from such information.