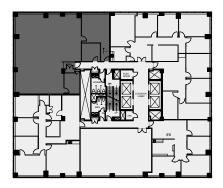

Client: Crown Property Management Inc.

Version Created: 09/06/2022 V1

Measured:

180 Dundas Street West Toronto, Ontario, Canada

**Suite 2005** 

Rentable Area: 3,054 sq ft Please refer to corresponding BOMA Office 2017 Method A Area Chart:

considered an exact reproduction of the site.

Client: Crown Property Management Inc.

Version FP1A

Created: 09/02/2022

Measured:

180 Dundas Street West Toronto, Ontario, Canada

Floor 20

This work product has been prepared by Extreme Measures Inc. pursuant to a contract with the Client for the sole benefit of and use by the Client. No third party may rely on this work product without the receipt of a reliance letter from Extreme Measures Inc.