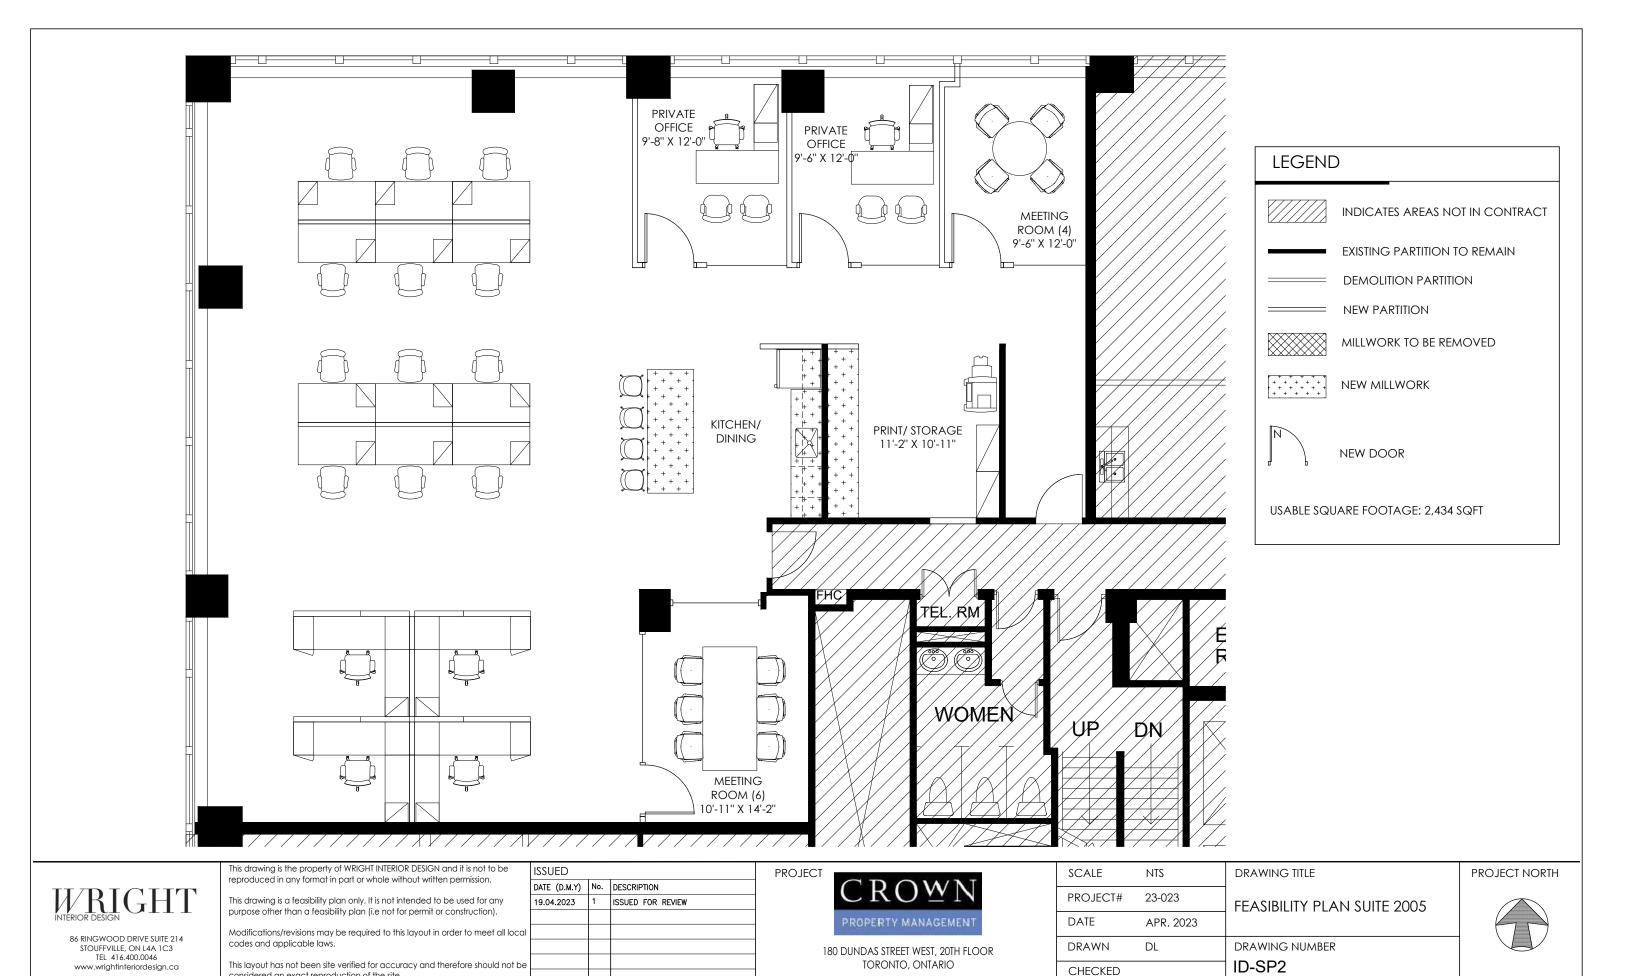

Client: Crown Property Management Inc.

Version Created: 09/06/2022 V1

Measured:

180 Dundas Street West Toronto, Ontario, Canada

**Suite 2005** 

Rentable Area: 3,054 sq ft Please refer to corresponding BOMA Office 2017 Method A Area Chart:

180dundas-b17a-2a.pdf

This work product has been prepared by Extreme Measures Inc. pursuant to a contract with the Client for the sole benefit of and use by the Client. No third party may rely on this work product without the receipt of a reliance letter from Extreme Measures Inc.

This work product or portions thereof relies upon information provided by the Client and/or from third parties introduced by the Client that has not been independently verified by Extreme Measures Inc. Extreme Measures Inc. is not liable for any errors, omissions or inaccuracies that may result from such information.