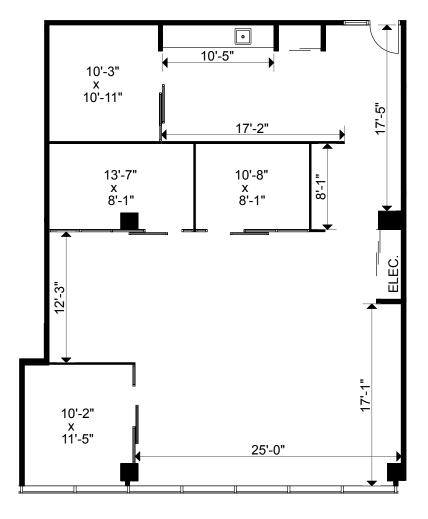

Client: Crown Property Management Inc.

Version V4

Created: 10/21/2022

Measured: 10/17/2022

1565 Carling Avenue Ottawa, Ontario, Canada

Suite 509

Total Rentable Area: 1,773 sq ft Please refer to corresponding BOMA Office 1996 Area Chart: