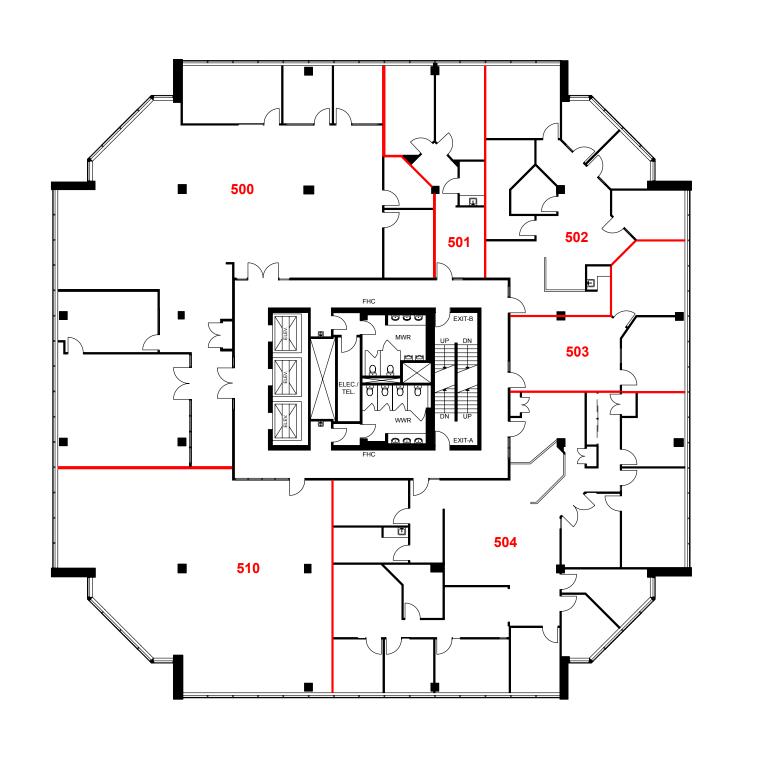

Client: Crown Property Management Inc.

Version FP9B Created: 03/15/2022

Measured: 03/07/2022

1525 Carling Avenue Ottawa, Ontario, Canada

Floor 05

This work product has been prepared by Extreme Measures Inc. pursuant to a contract with the Client for the sole benefit of and use by the Client. No third party may rely on this work product without the receipt of a reliance letter from Extreme Measures Inc.