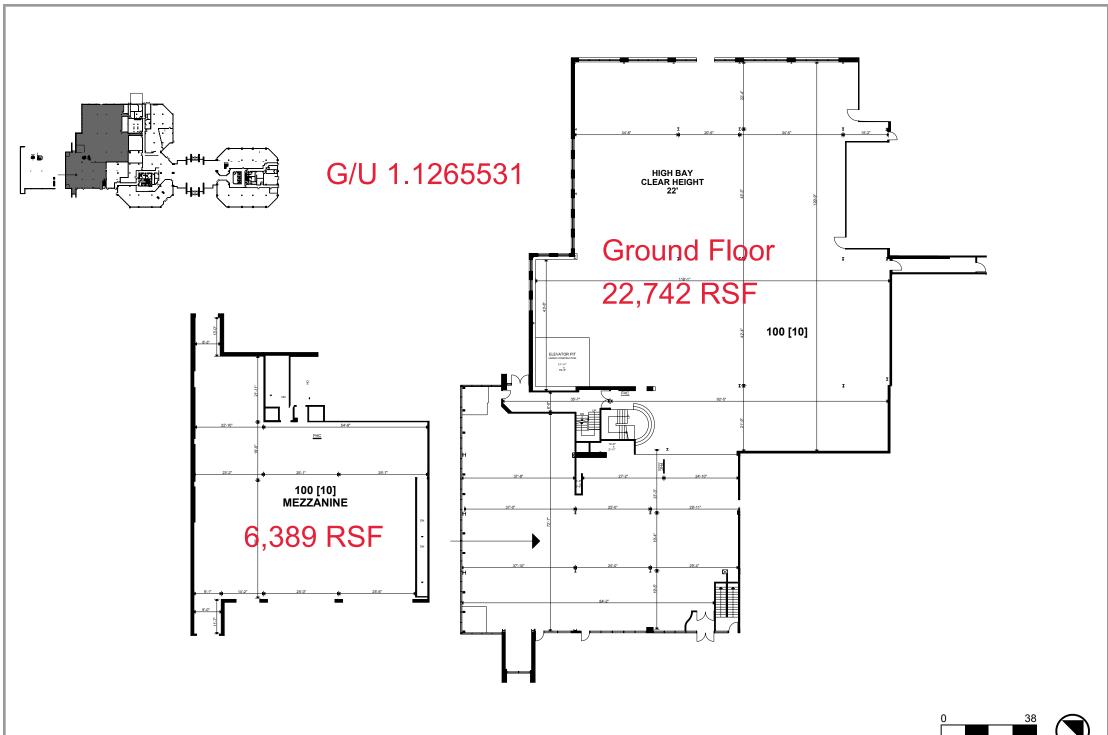

Client: Crown Property Management Inc.

PROPERTY MANAGEMENT

Version V3

Created: 09/04/2019

Measured: 08/29/2019

10-20 Carlson Court Etobicoke, Ontario, Canada

Suite 100 [10]

29,131 sq ft Please refer to corresponding BOMA Office 1996 Area Chart:

10-20carlson-b96-5a.pdf

This work product has been prepared by Extreme Measures Inc. pursuant to a contract with the Client for the sole benefit of and use by the Client. No third party may rely on this work product without the receipt of a reliance letter from Extreme Measures Inc.