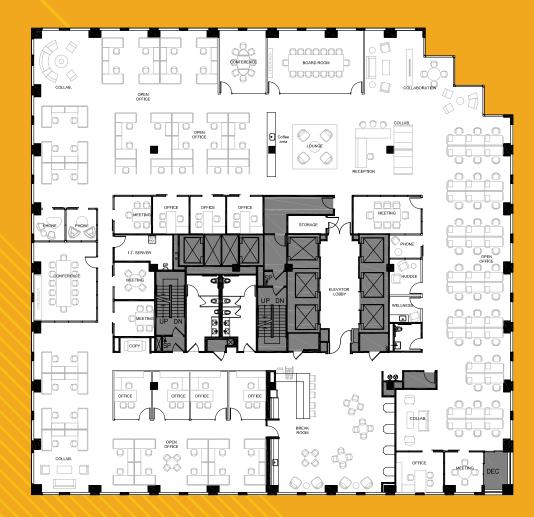

## SUITE 500\* 5TH FLOOR | 17,734 RSF | AVAIL. NOW

BRAND NEW FULL FLOOR SPEC SUITE CONSISTING OF A RECEPTION AREA, 3 CONFERENCE ROOMS, 5 MEETING ROOMS, 2 LOUNGE/ BREAK AREAS, 8 PRIVATE OFFICES, 4 PHONE ROOMS, COPY AREA, KITCHEN, THE ABILITY TO ACCOMODATE UP TO 104 OPEN OFFICE WORKSTATIONS, AND 1 PRIVATE DECK

\*HYPOTHETICAL FURNITURE PLAN

MERCHANT ST

## 17,734 RSF

- 13 CONFERENCE ROOMS / MEETING AREAS
- **2** LOUNGE / BREAK AREAS
- **8** PRIVATE OFFICES
- **104** OPEN OFFICE WORKSTATIONS
- **5** PHONE ROOMS