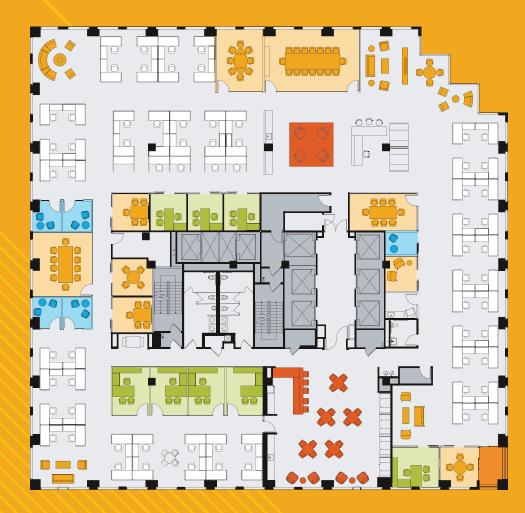

## SUITE 500\* 5TH FLOOR | 17,734 RSF | AVAIL. NOW

BRAND NEW FULL FLOOR SPEC SUITE CONSISTING OF A RECEPTION AREA, 3 CONFERENCE ROOMS, 5 MEETING ROOMS, 2 LOUNGE/ BREAK AREAS, 8 PRIVATE OFFICES, 4 PHONE ROOMS, COPY AREA, KITCHEN, THE ABILITY TO ACCOMODATE UP TO 104 OPEN OFFICE WORKSTATIONS, AND 1 PRIVATE DECK

\*HYPOTHETICAL FURNITURE PLAN

MERCHANT ST

## EXAMPLE FULL FLOOR HYPOTHETICAL

## 17,734 RSF

- 13 CONFERENCE ROOMS / MEETING AREAS
- **2** LOUNGE / BREAK AREAS
- **8** PRIVATE OFFICES
- **104** OPEN OFFICE WORKSTATIONS
- **5** PHONE ROOMS