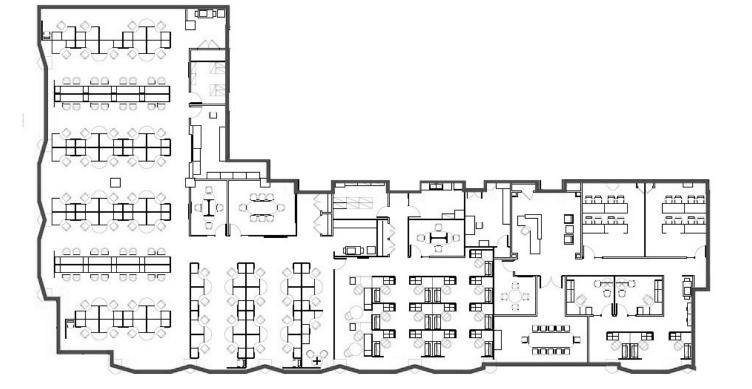

## Floor Plans

| Suite     | 300            | Comments |
|-----------|----------------|----------|
| Size      | 13,915 sq. ft. |          |
| Available | Immediately    |          |

Efficiently laid out space with reception, boardrooms, meeting rooms, private offices and open work areas. Off-elevator exposure. Furniture can be made available.