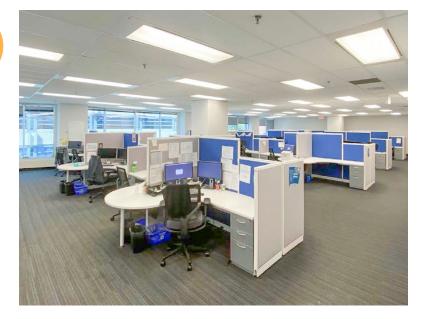

## Floor Plans

| Suite     | 300            | Comments |
|-----------|----------------|----------|
| Size      | 13,915 sq. ft. |          |
| Available | Immediately    |          |

Efficiently laid out space with reception, boardrooms, meeting rooms, private offices and open work areas. Off-elevator exposure. Furniture can be made available.

© 2022 CPMI Realty Inc., Brokerage. All dimensions, renderings and pricing are approximate. Actual usable area may differ from that stated herein. E.&O.E. \*\*Broker of Record \*Sales Representative

FULLY **FURNISHED** SUITE