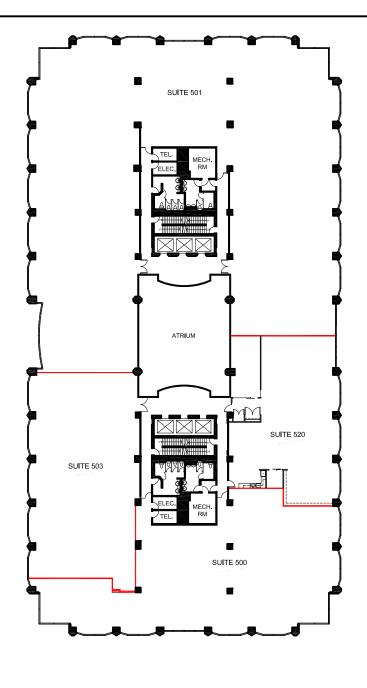

| RAWING NO.   | R5                  |                 |
|--------------|---------------------|-----------------|
| © 2023 Space | e Database Inc. All | Rights Reserved |

CROMN PROPERTY MANAGEMENT

50 FT.

DEMISING WALL

0 10

SCALE AS NOTED

PROJECT NAME

901 KING STREET WEST

DATE JANUARY 26, 2023

TORONTO, ONTARIO

DRAWING NO.

AREA SUMMARY

FIFTH FLOOR

DRAWING NAME

R/U RATIO = 1.189213 ABOVE INFORMATION ESTABLISHED ACCORDING TO ANSI / BOMA Z65.1 1996

| AREA SUMMARY |             |               |  |  |
|--------------|-------------|---------------|--|--|
| SUITE No.    | USABLE AREA | RENTABLE AREA |  |  |
| 500          | 6,339 S.F.  | 7,539 S.F.    |  |  |
| 501          | 16,345 S.F. | 19,438 S.F.   |  |  |
| 503          | 4,812 S.F.  | 5,723 S.F.    |  |  |
| 520          | 3,737 S.F.  | 4,444 S.F.    |  |  |
| TOTAL        | 31,234 S.F. | 37,144 S.F.   |  |  |