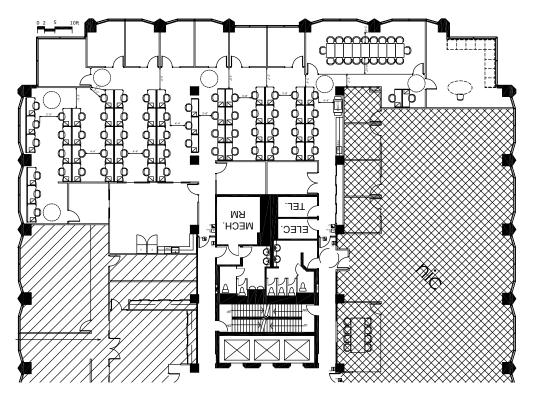

## Floor Plans

| Suite     | 500           |  |
|-----------|---------------|--|
| Size      | 7,556 sq. ft. |  |
| Available | Immediately   |  |

Comments Fantastic opportunity with exposed ceiling and unique design features. Efficient layout with mix of offices, boardrooms, meeting rooms and private offices. Furniture can be made available.

DEMISING WALL

0 10

SCALE AS NOTED

PROJECT NAME

901 KING STREET WEST

DATE JANUARY 26, 2023

TORONTO, ONTARIO

DRAWING NO.

AREA SUMMARY

FIFTH FLOOR

DRAWING NAME

R/U RATIO = 1.189213 ABOVE INFORMATION ESTABLISHED ACCORDING TO ANSI / BOMA Z65.1 1996

| AREA SUMMARY |             |               |  |  |
|--------------|-------------|---------------|--|--|
| SUITE No.    | USABLE AREA | RENTABLE AREA |  |  |
| 500          | 6,339 S.F.  | 7,539 S.F.    |  |  |
| 501          | 16,345 S.F. | 19,438 S.F.   |  |  |
| 503          | 4,812 S.F.  | 5,723 S.F.    |  |  |
| 520          | 3,737 S.F.  | 4,444 S.F.    |  |  |
| TOTAL        | 31,234 S.F. | 37,144 S.F.   |  |  |