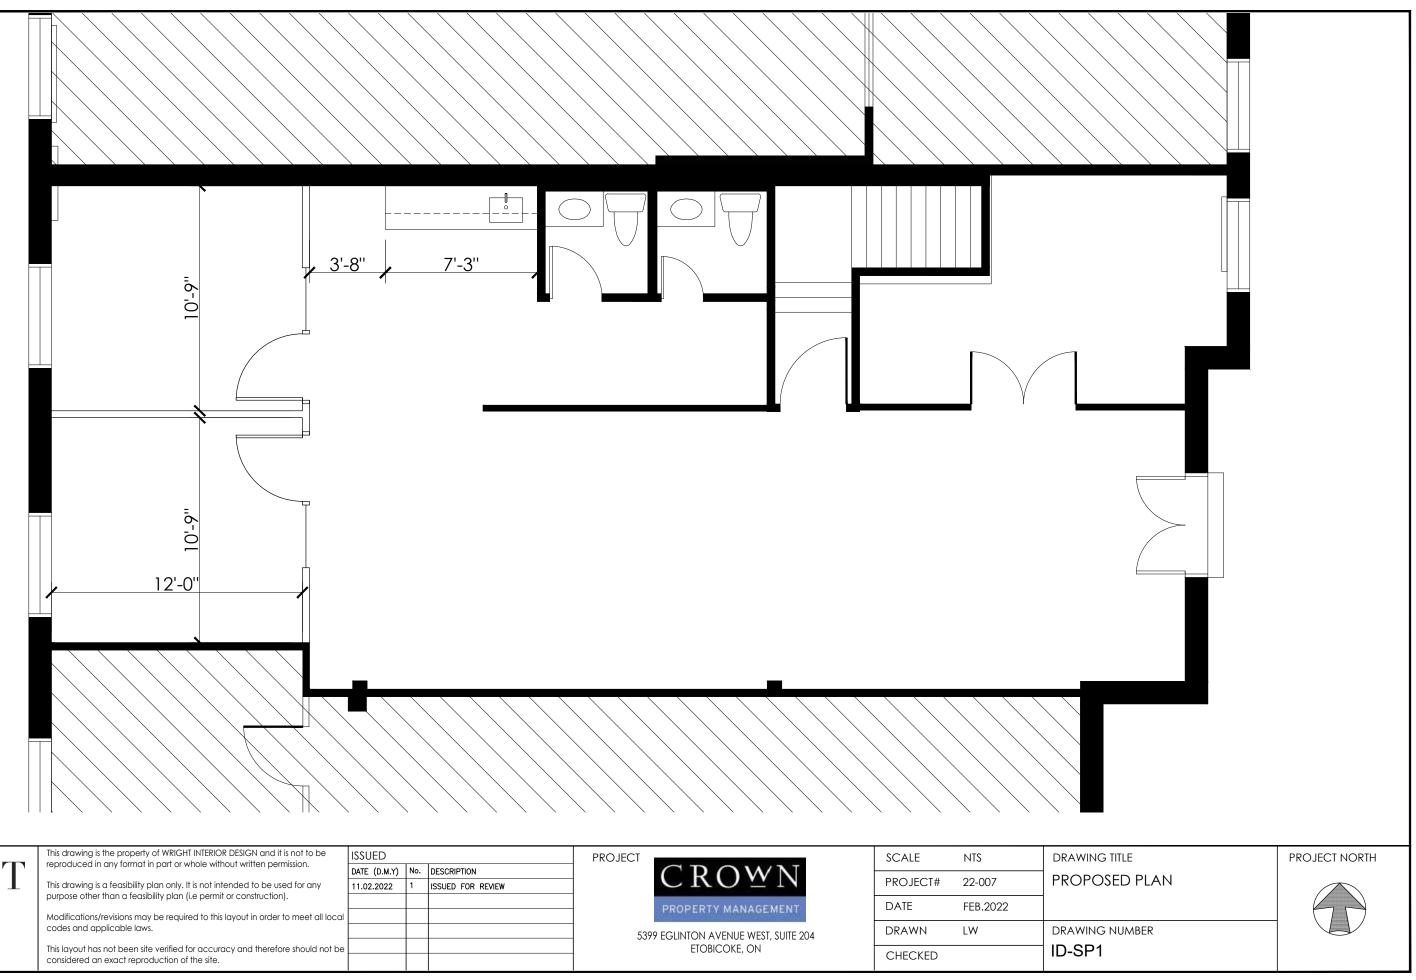

| WRIGHT                                                                                             | This drawing is the property of WRIGHT INTERIOR DESIGN and it is not to be<br>reproduced in any format in part or whole without written permission.                                                                                                                                                                        | ISSUED                     |   |                                  | PROJECT |                                                                                     |          | NTS      |
|----------------------------------------------------------------------------------------------------|----------------------------------------------------------------------------------------------------------------------------------------------------------------------------------------------------------------------------------------------------------------------------------------------------------------------------|----------------------------|---|----------------------------------|---------|-------------------------------------------------------------------------------------|----------|----------|
|                                                                                                    | This drawing is a feasibility plan only. It is not intended to be used for any                                                                                                                                                                                                                                             | DATE (D.M.Y)<br>11.02.2022 | - | DESCRIPTION<br>ISSUED FOR REVIEW | _       | CROWN                                                                               | PROJECT# | 22-007   |
| 107 BARTSVIEW CIRCLE<br>STOUFFVILLE, ON LAA 0W4<br>TEL 416.400.0046<br>www.wrightinteriordesign.ca | purpose other than a feasibility plan (i.e permit or construction).<br>Modifications/revisions may be required to this layout in order to meet all local<br>codes and applicable laws.<br>This layout has not been site verified for accuracy and therefore should not be<br>considered an exact reproduction of the site. |                            |   |                                  | _       | <b>PROPERTY MANAGEMENT</b><br>5399 EGLINTON AVENUE WEST, SUITE 204<br>ETOBICOKE, ON | DATE     | FEB.2022 |
|                                                                                                    |                                                                                                                                                                                                                                                                                                                            |                            |   |                                  | 5       |                                                                                     | DRAWN    | LW       |
|                                                                                                    |                                                                                                                                                                                                                                                                                                                            |                            |   |                                  | _       |                                                                                     | CHECKED  |          |