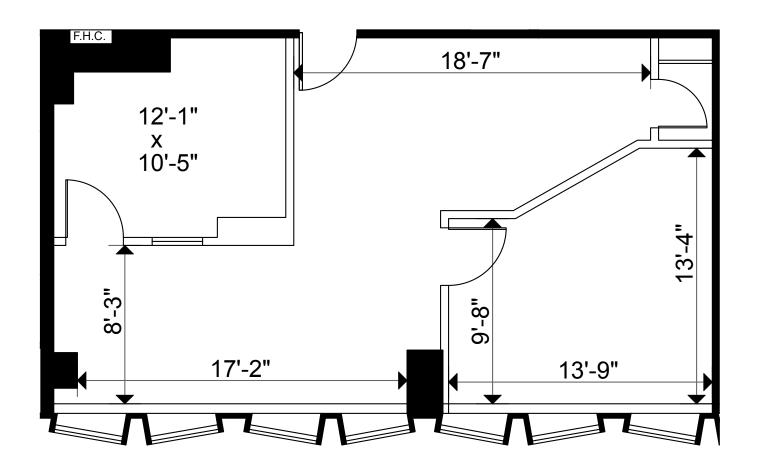

Client: Crown Property Management Inc.

Version V1

Created: 09/07/2022

Measured:

123 Edward Street Toronto, Ontario, Canada

**Suite 1301** 

Rentable Area: 862 sq ft Please refer to corresponding BOMA Office 2017 Method A Area Chart: