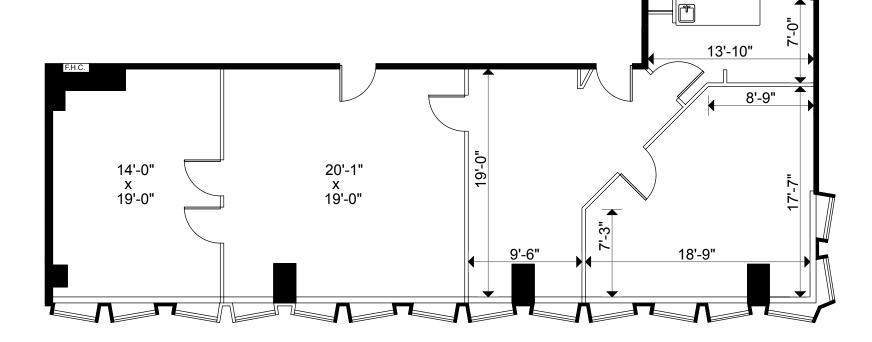

Client: Crown Property Management Inc.

Version V1

Created: 09/07/2022

Measured:

123 Edward Street Toronto, Ontario, Canada

**Suite 1210** 

Rentable Area: 1,751 sq ft *Please* refer to corresponding BOMA Office 2017 Method A Area Chart: