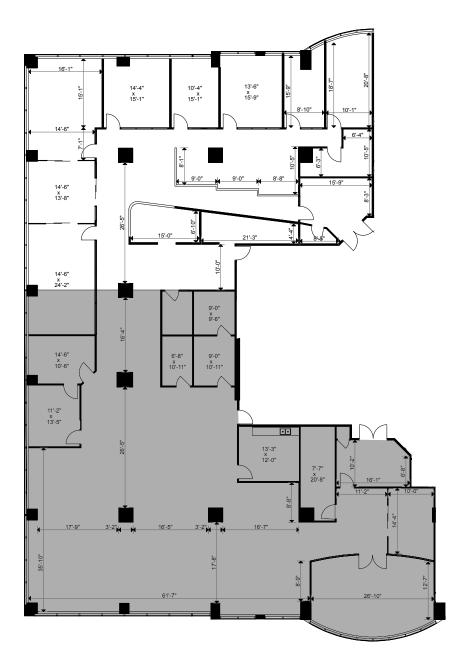

Client: Crown Property Management Inc.

Version V2

Created: 07/05/2021

Measured: 01/22/2019

2680 Skymark Avenue Mississauga, Ontario, Canada

Suite 410

4,536 sq ft Please refer to corresponding BOMA Office 1996 Area Chart: