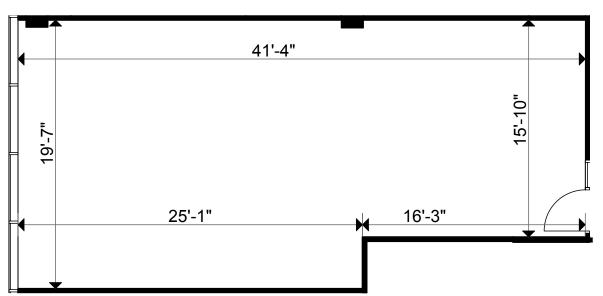

Client: Crown Property Management Inc.

Version V3

Created: 11/29/2022

Measured: 03/01/2019

1420 Blair Place Ottawa, Ontario, Canada

Suite 601

Total Rentable Area: 950 sq ft Please refer to corresponding BOMA Office 1996 Area Chart: