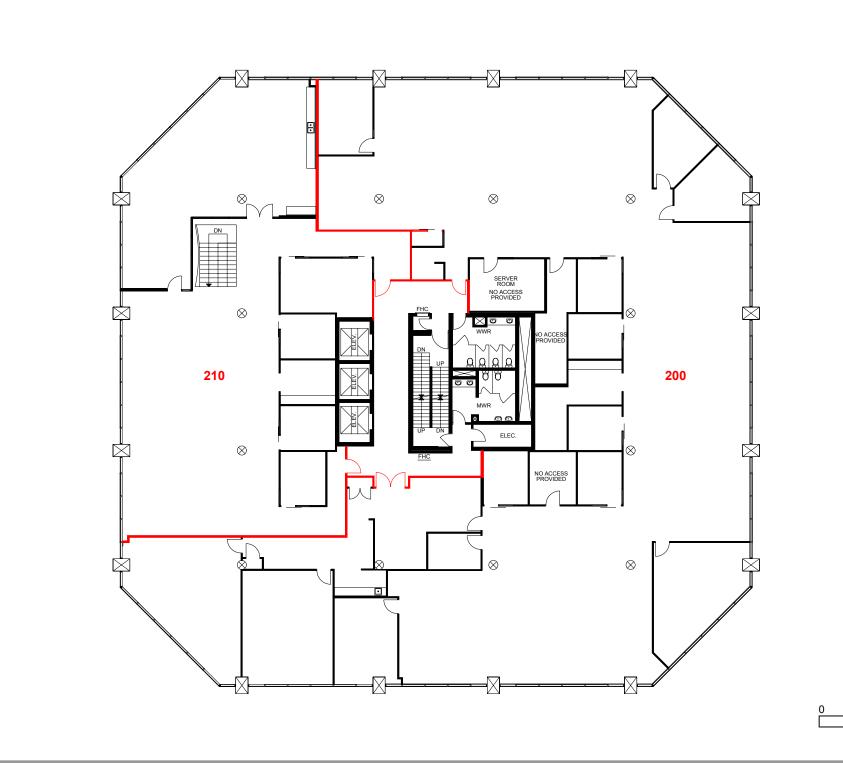

Client: Crown Property Management Inc.

PROPERTY MANAGEMENT

Version V2

Created: 01/20/2020

Measured: 01/16/2020

10-20 Carlson Court Etobicoke, Ontario, Canada

Suite 200 [20]

12,849 sq ft Please refer to corresponding BOMA Office 1996 Area Chart:

Client: Crown Property Management Inc.

Version V2

Created: 01/21/2020

Measured: 10/01/2019

10-20 Carlson Court Etobicoke, Ontario, Canada

Suite 100 [20]

6,506 sq ft Please refer to corresponding BOMA Office 1996 Area Chart: