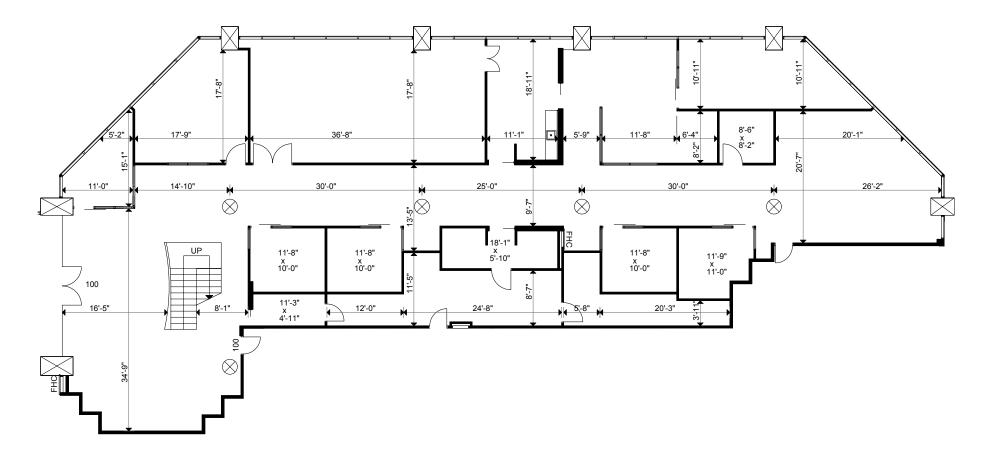

Client: Crown Property Management Inc.

PROPERTY MANAGEMENT

Version V2

Created: 01/20/2020

Measured: 01/16/2020

10-20 Carlson Court Etobicoke, Ontario, Canada

Suite 200 [20]

12,849 sq ft Please refer to corresponding BOMA Office 1996 Area Chart:

Client: Crown Property Management Inc.

Version V2

Created: 01/21/2020

Measured: 10/01/2019

10-20 Carlson Court Etobicoke, Ontario, Canada

Suite 100 [20]

6,506 sq ft Please refer to corresponding BOMA Office 1996 Area Chart: