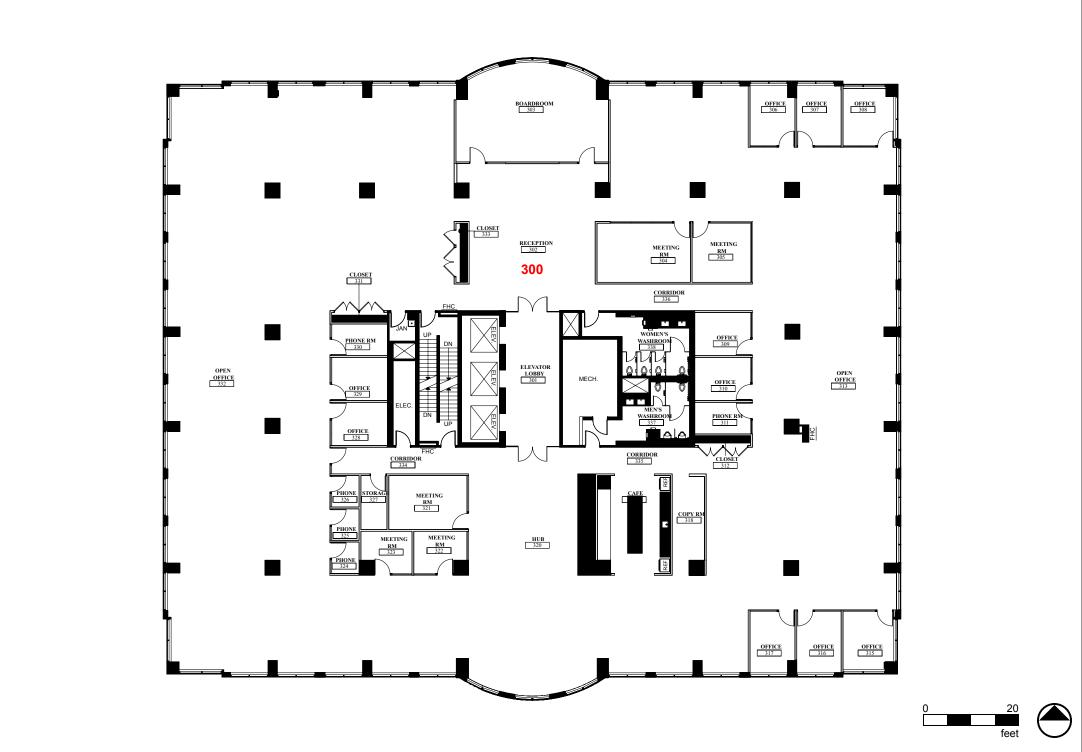

Client: Crown Property Management Inc.

Version FP1D Created: 11/22/2022

Measured: 01/22/2019

2680 Skymark Avenue Mississauga, Ontario, Canada

Floor 3

This work product has been prepared by Extreme Measures Inc. pursuant to a contract with the Client for the sole benefit of and use by the Client. No third party may rely on this work product without the receipt of a reliance letter from Extreme Measures Inc.