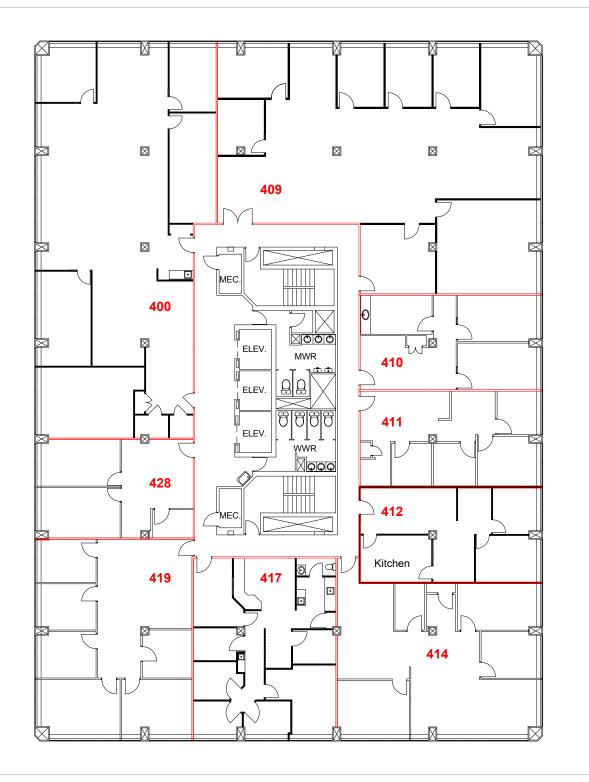

"Client"

Version: FP7J Prepared: 08/09/2009

Measured: 25/05/2005

45 Sheppard Avenue East Toronto, Ontario

Floor 4

Please Refer to Corresponding Area Chart

This work product has been prepared by Extreme Measures Inc. pursuant to a contract with the Client for the sole benefit of and use by the Client. No third party may rely on this work product without the receipt of a reliance letter from Extreme Measures Inc.