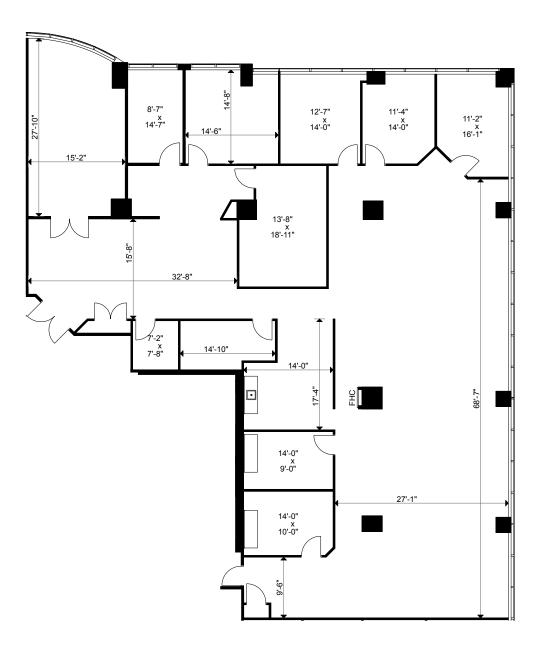

Client: Crown Property Management Inc.

Version V2

Created: 10/24/2022

Measured: 01/22/2019

2680 Skymark Avenue Mississauga, Ontario, Canada

Suite 400

Total Rentable Area: 6,305 sq ft Please refer to corresponding BOMA Office 1996 Area Chart: