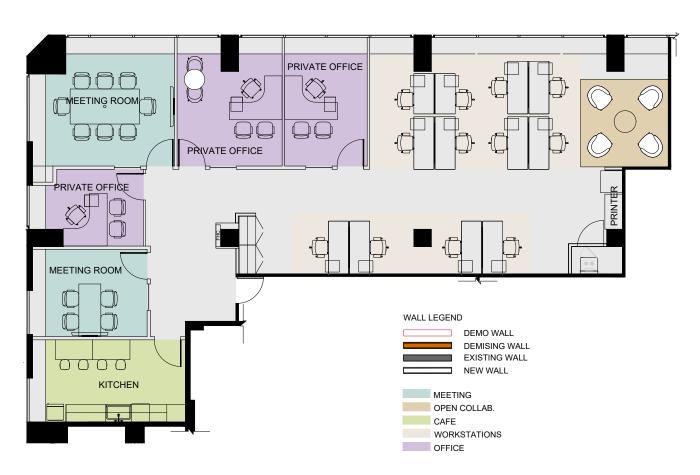

## SUITE 603 RENTABLE AREA = 2,611 SF

ABOVE INFORMATION ESTABLISHED ACCORDING TO BOMA / ANSI Z65.1 1996

| SUITE | SQ. FT. | TYPE   | AVAILABILITY | AVAILABLE SUITES                                                                                                                |
|-------|---------|--------|--------------|---------------------------------------------------------------------------------------------------------------------------------|
| 603   | 2,609   | Office | Immediate    | Corner suite built-out with 6 private offices, boardroom, open workstation area, and servery. Feasibility floor plan available. |