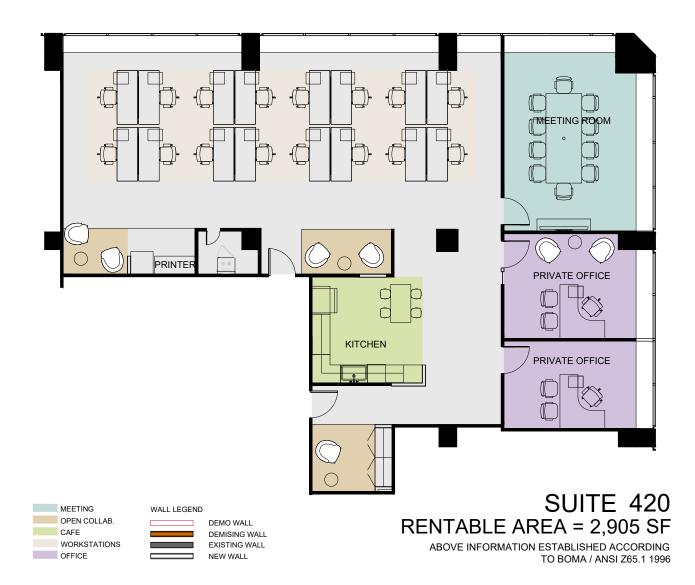

## 141 ADELAIDE STREET WEST TORONTO

KEY PLAN

| SUITE | SQ. FT. | TYPE   | AVAILABILITY | AVAILABLE SUITES                                                                                                      |
|-------|---------|--------|--------------|-----------------------------------------------------------------------------------------------------------------------|
| 420   | 2,905   | Office | Immediate    | Corner suite built-out with 6 private offices, boardroom, servery and storage room. Feasibility floor plan available. |