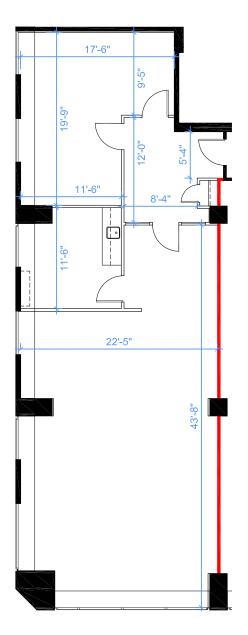

## SUITE 360 RENTABLE AREA = 1,645 SF

ABOVE INFORMATION ESTABLISHED ACCORDING TO BOMA / ANSI Z65.1 1996

| SUITE | SQ. FT. | TYPE   | AVAILABILITY | AVAILABLE SUITES                                                                   |
|-------|---------|--------|--------------|------------------------------------------------------------------------------------|
| 360   | 1,645   | Office | Immediate    | Corner suite built-out with open workstation area, large meeting room and servery. |