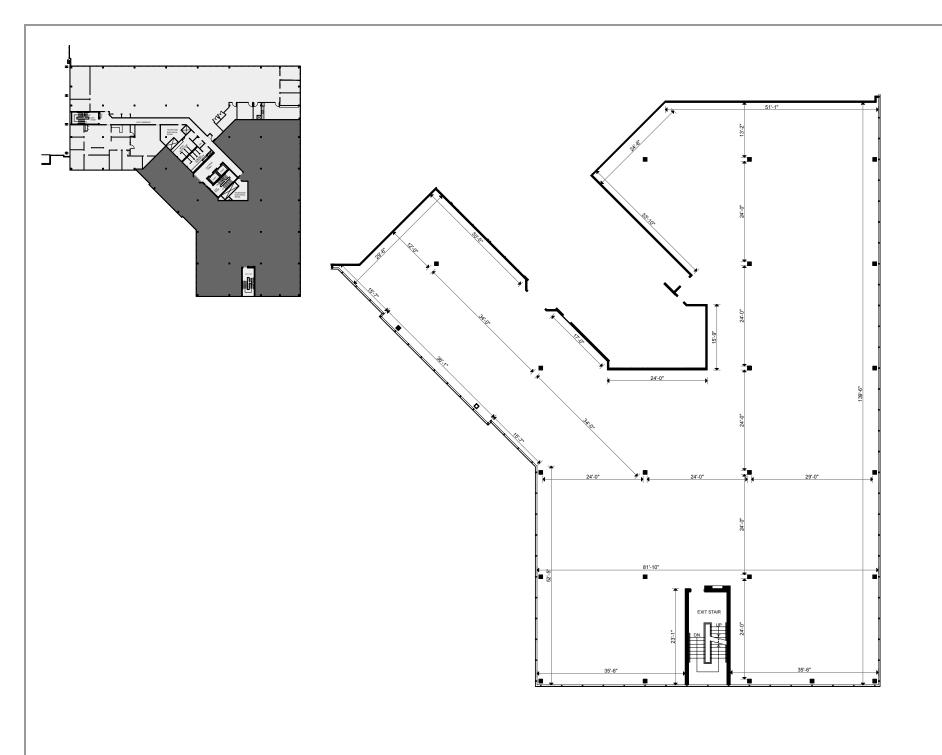

Client: Crown Property Management Inc.

Version V1

Created: 05/26/2022

Measured:

90 Matheson Boulevard East Mississauga, Ontario, Canada

Suite 201

This work product has been prepared by Extreme Measures Inc. pursuant to a contract with the Client for the sole benefit of and use by the Client. No third party may rely on this work product without the receipt of a reliance letter from Extreme Measures Inc.