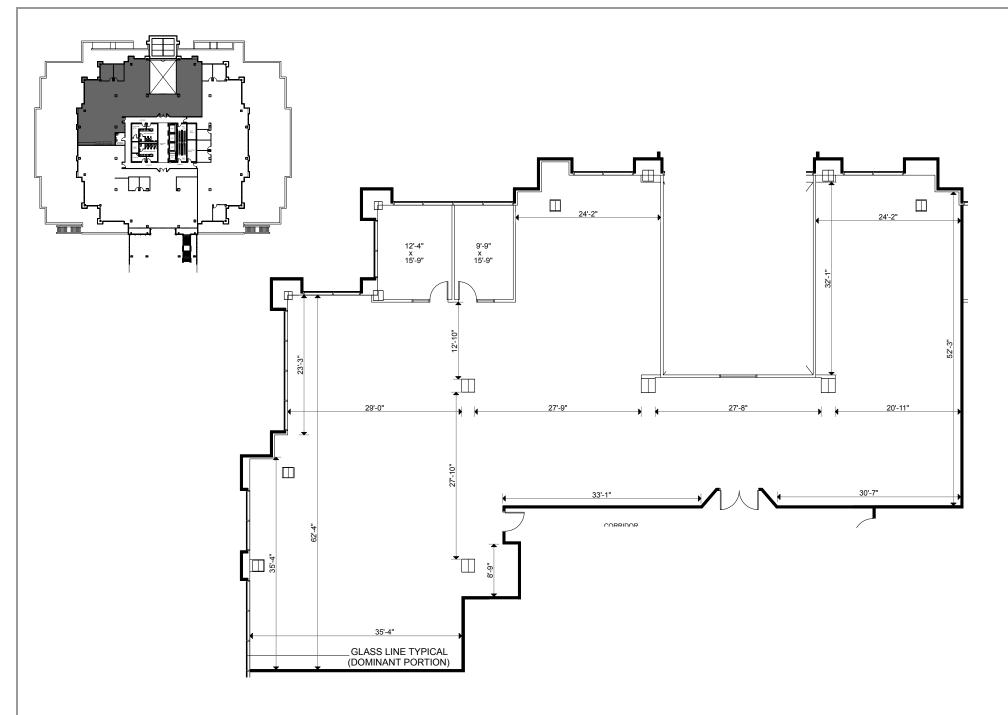

Client: Crown Property Management Inc.

Version V1

Created: 05/25/2022

Measured:

100 Milverton Drive

Suite 210

Mississauga, Ontario, Canada

Total Rentable Area: 8,003 sq ft Please refer to corresponding BOMA Office 1996 Area Chart: