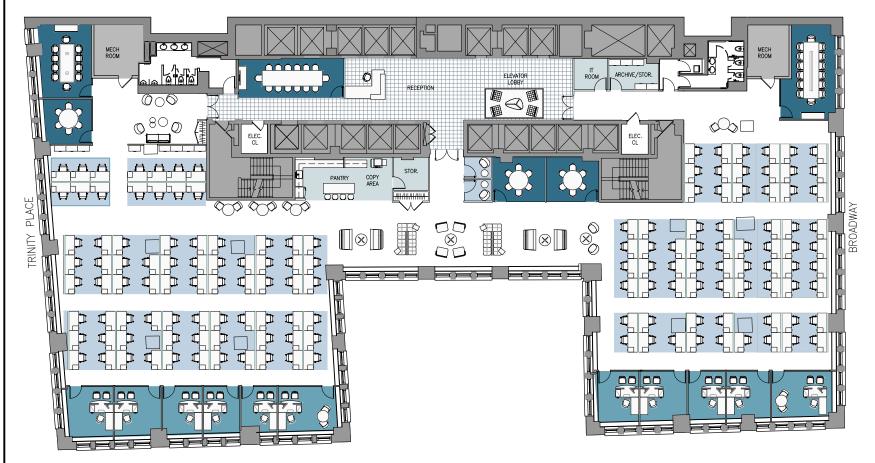

| LEGEND                |        |     |
|-----------------------|--------|-----|
| EXECUTIVE OFFICE      |        | 2   |
| PRIVATE OFFICE        |        | 9   |
| CONFERENCE ROOM (14P) |        | 2   |
| MEETING ROOM (6-8P)   |        | 4   |
| WORKSTATIONS          |        | 144 |
| PHONE ROOM            |        | 1   |
| COPY/PRINT AREA       |        | 1   |
| IT ROOM               |        | 2   |
| PANTRY                |        | 1   |
| ARCHIVE/STORAGE       |        | 1   |
| RECEPTION             |        | 1   |
| TOTAL                 |        | 156 |
| TOTAL RSF             | 23,156 |     |
| RSF/PER PERSON        |        | 148 |

EXCHANGE PLACE

8th FLOOR – OPEN PLAN TEST FIT 8th Floor 61 Broadway New York, New York FLE: NAME: 61 Broadway\_8th Floor\_Marketing\_TF\_010319.dwg
FLE: S:\Construction\Wanhattan\61 Broadway\Regional\2018\Warketin
DRAWN BY: JR
SCALE: N/A
DATE: Jan 03, 2019