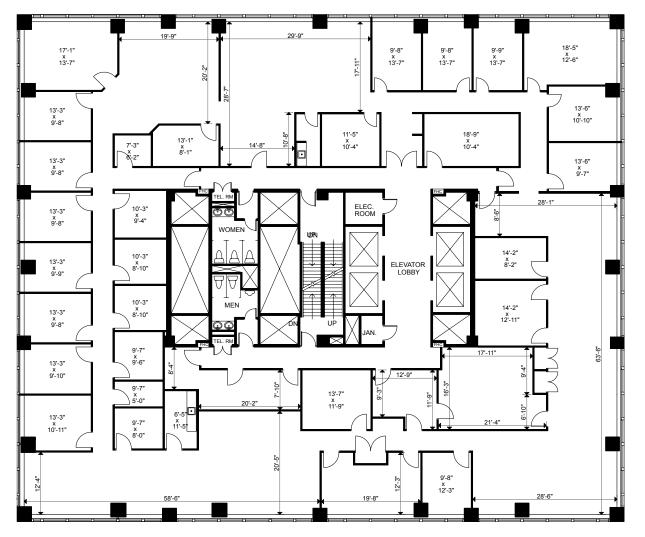

Client: Crown Property Management Inc.

Version Created: 09/06/2022 V1

Measured:

180 Dundas Street West Toronto, Ontario, Canada

**Suite 1300** 

Rentable Area: 11,677 sq ft Please refer to corresponding BOMA Office 2017 Method A Area Chart: