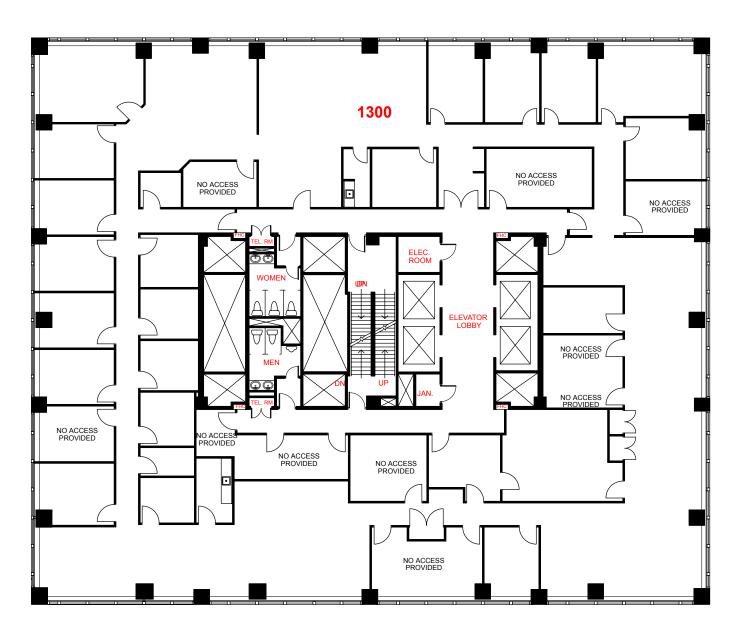

Client: Crown Property Management Inc.

Version Created: 09/06/2022 V1

Measured:

180 Dundas Street West Toronto, Ontario, Canada

**Suite 1300** 

Rentable Area: 11,677 sq ft Please refer to corresponding BOMA Office 2017 Method A Area Chart:

Client: Crown Property Management Inc.

Version FP2A

Created: 09/02/2022

Measured:

180 Dundas Street West Toronto, Ontario, Canada

Floor 13

This work product has been prepared by Extreme Measures Inc. pursuant to a contract with the Client for the sole benefit of and use by the Client. No third party may rely on this work product without the receipt of a reliance letter from Extreme Measures Inc.