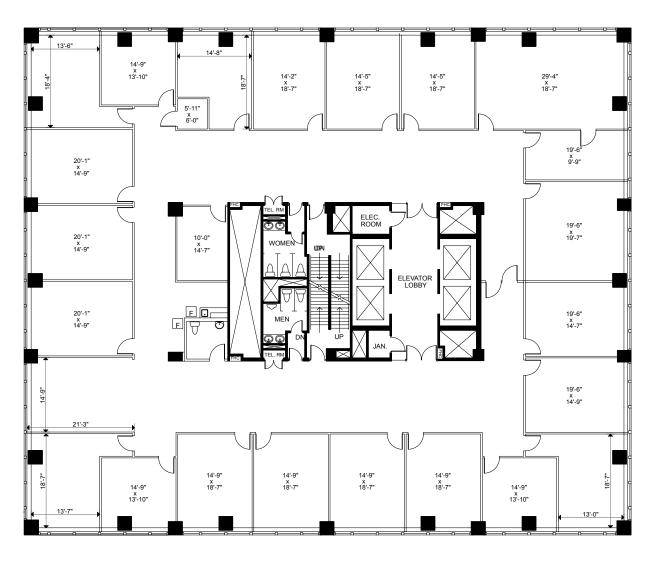

Client: Crown Property Management Inc.

Version V1

Created: 09/06/2022

Measured:

180 Dundas Street West Toronto, Ontario, Canada

**Suite 2200** 

Rentable Area: 12,017 sq ft Please refer to corresponding BOMA Office 2017 Method A Area Chart:

180dundas-b17a-2a.pdf

This work product has been prepared by Extreme Measures Inc. pursuant to a contract with the Client for the sole benefit of and use by the Client. No third party may rely on this work product without the receipt of a reliance letter from Extreme Measures Inc.

This work product or portions thereof relies upon information provided by the Client and/or from third parties introduced by the Client that has not been independently verified by Extreme Measures Inc. Extreme Measures Inc. is not liable for any errors, omissions or inaccuracies that may result from such information.