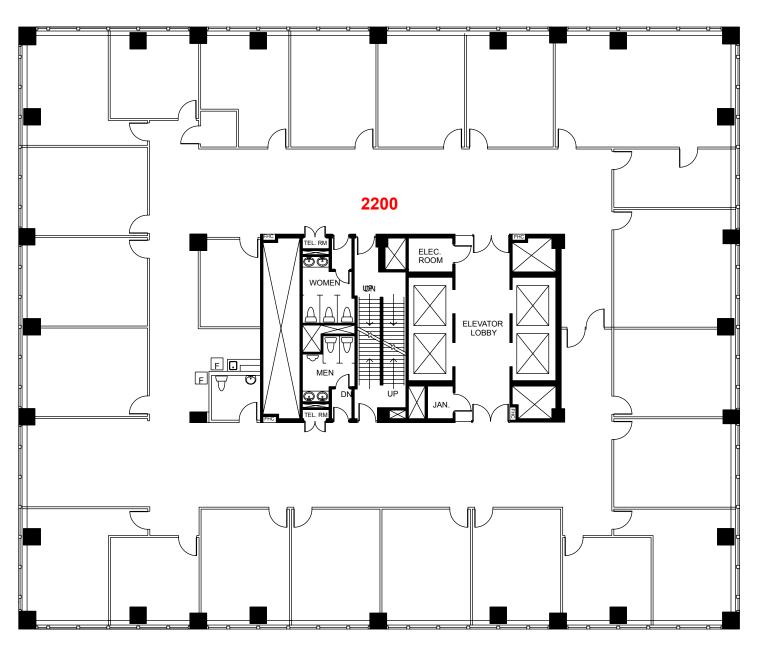

Client: Crown Property Management Inc.

Version V1

Created: 09/06/2022

Measured:

180 Dundas Street West Toronto, Ontario, Canada

**Suite 2200** 

Rentable Area: 12,017 sq ft Please refer to corresponding BOMA Office 2017 Method A Area Chart:

Client: Crown Property Management Inc.

Version FP1A

Created: 09/02/2022

Measured:

180 Dundas Street West Toronto, Ontario, Canada

Floor 22

This work product has been prepared by Extreme Measures Inc. pursuant to a contract with the Client for the sole benefit of and use by the Client. No third party may rely on this work product without the receipt of a reliance letter from Extreme Measures Inc.