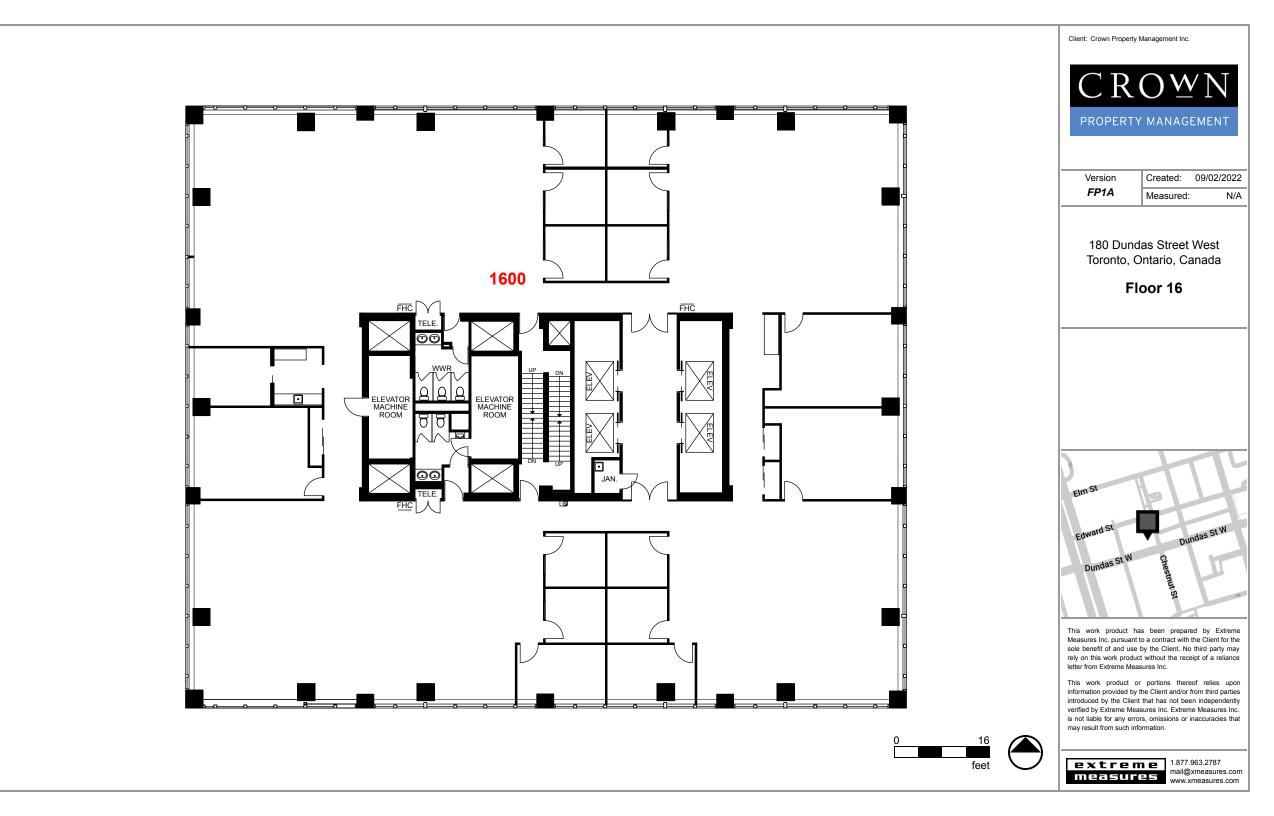

Client: Crown Property Management Inc. R PROPERTY MANAGEMENT Version Created: 09/06/2022 V1 Measured: N/A 180 Dundas Street West Toronto, Ontario, Canada Suite 1600 Rentable Area: 11,601 sq ft Please refer to corresponding BOMA Office 2017 Method A Area Chart: 180dundas-b17a-2a.pdf Elm St Dundas St W EdW Dundas St W This work product has been prepared by Extreme Measures Inc. pursuant to a contract with the Client for the sole benefit of and use by the Client. No third party may rely on this work product without the receipt of a reliance letter from Extreme Measures Inc. This work product or portions thereof relies upon information provided by the Client and/or from third parties