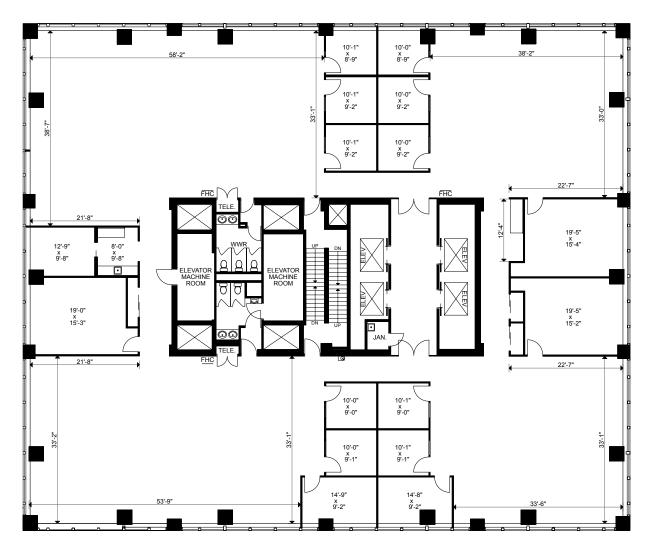

Client: Crown Property Management Inc. R PROPERTY MANAGEMENT Version Created: 09/06/2022 V1 Measured: N/A 180 Dundas Street West Toronto, Ontario, Canada Suite 1600 Rentable Area: 11,601 sq ft Please refer to corresponding BOMA Office 2017 Method A Area Chart: 180dundas-b17a-2a.pdf Elm St Dundas St W EdW Dundas St W This work product has been prepared by Extreme Measures Inc. pursuant to a contract with the Client for the sole benefit of and use by the Client. No third party may rely on this work product without the receipt of a reliance letter from Extreme Measures Inc. This work product or portions thereof relies upon information provided by the Client and/or from third parties