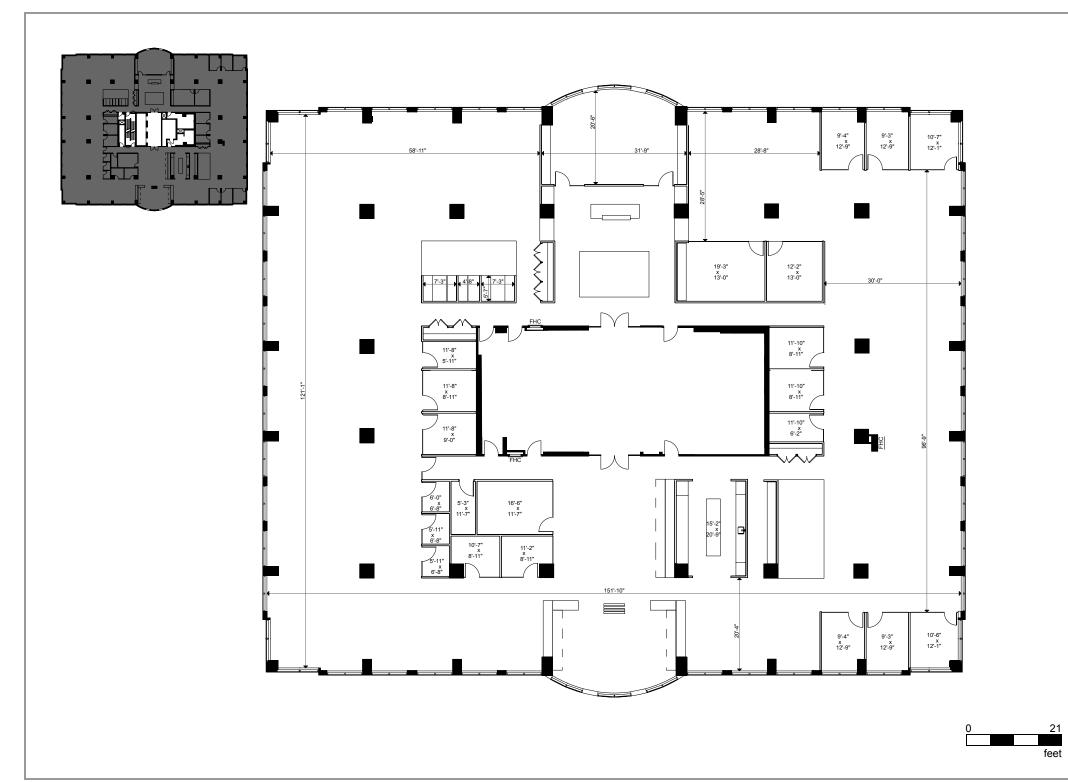

Client: Crown Property Management Inc.

Version V2

Created: 02/08/2022

Measured: 01/22/2019

2680 Skymark Avenue Mississauga, Ontario, Canada

Suite 300

Total Rentable Area: 20,161 sq ft Please refer to corresponding BOMA Office 1996 Area Chart: