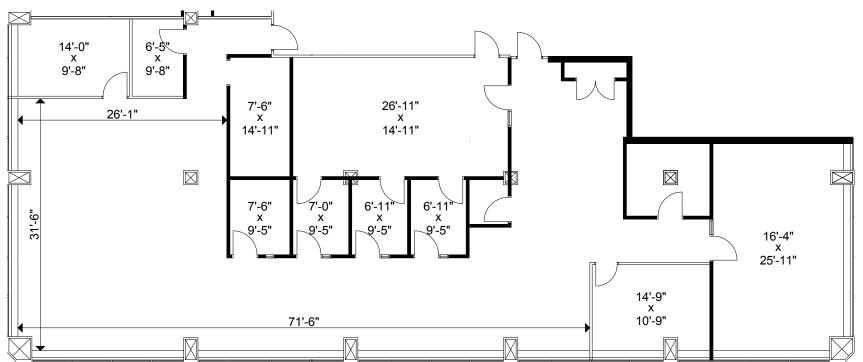

Prepared: 30/03/2012 Version: V1 Measured: 07/12/2009

45 Sheppard Avenue East Toronto, Ontario

**Suite 212** 

Rentable Area:

4,456 sq ft

This work product has been prepared by Extreme Measures Inc. pursuant to a contract with the Client for the sole benefit of and use by the Client. No third party may rely on this work product without the receipt of a reliance letter from Extreme Measures Inc.