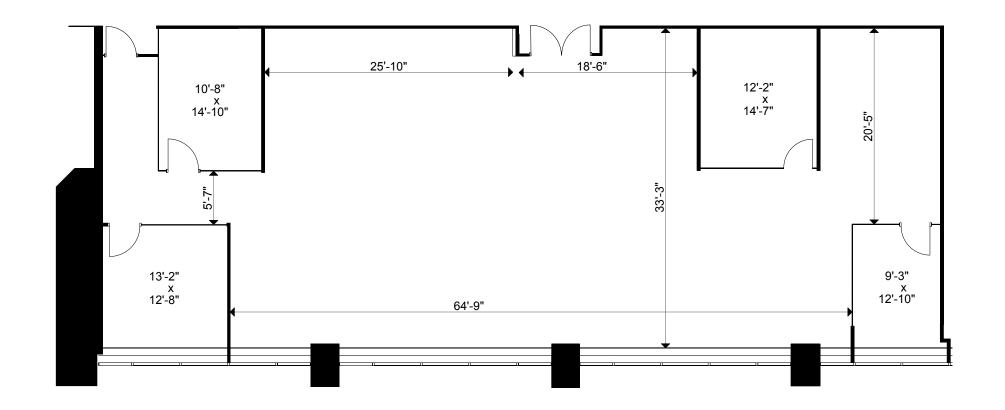

Client: Crown Property Management Inc.

Version V3

Created: 03/10/2022

Measured: 02/21/2019

400 University Avenue Toronto, Ontario, Canada

**Suite 1701** 

Total Rentable Area: 3,804 sq ft Please refer to corresponding BOMA 1996 Floor Fixed Area Chart: