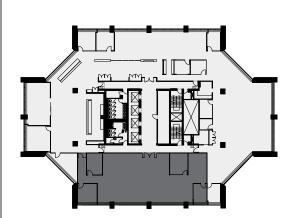

Client: Crown Property Management Inc.

Version V3

Created: 03/10/2022

Measured: 02/21/2019

400 University Avenue Toronto, Ontario, Canada

**Suite 1701** 

Total Rentable Area: 3,804 sq ft Please refer to corresponding BOMA 1996 Floor Fixed Area Chart: