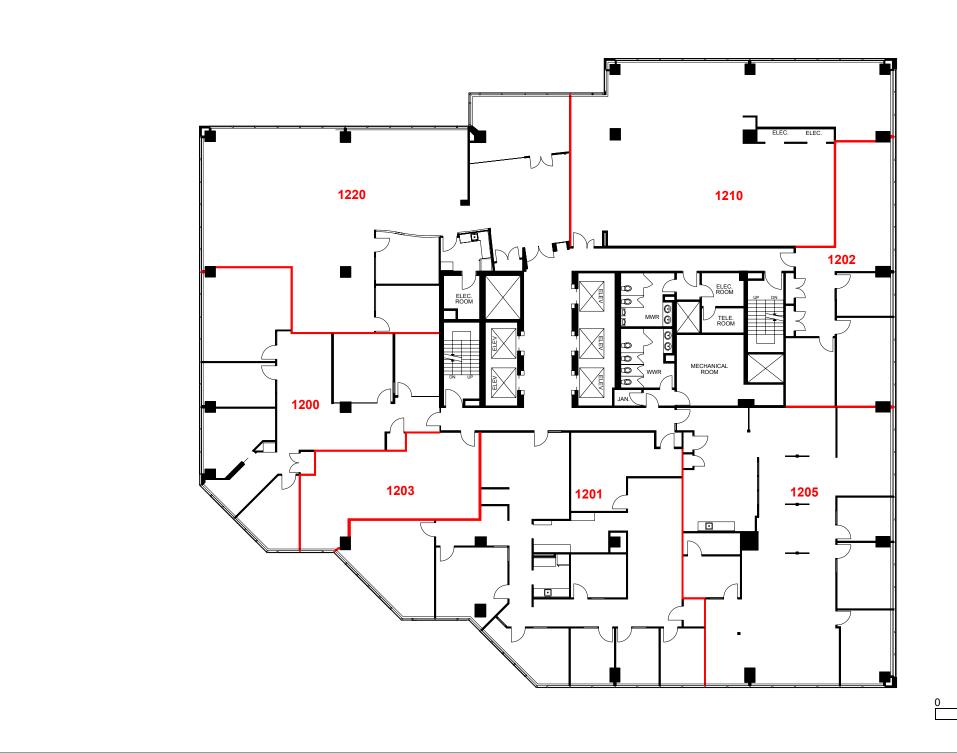

Client: Crown Property Management Inc.

PROPERTY MANAGEMENT

Version FP7A Created: 03/07/2022

Measured: 03/12/2021

Yonge-Norton Centre 5255 Yonge Street Toronto, Ontario, Canada

Floor 12

This work product has been prepared by Extreme Measures Inc. pursuant to a contract with the Client for the sole benefit of and use by the Client. No third party may rely on this work product without the receipt of a reliance letter from Extreme Measures Inc.