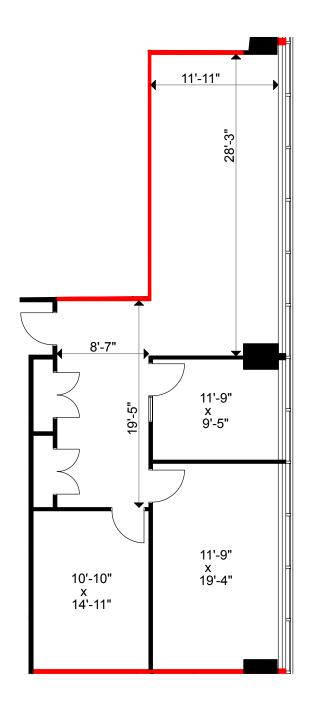

## **Suite 1202**

Rentable Area: 1,400 sq ft Please refer to corresponding BOMA Office 1996 Area Chart:

yonge-nortoncentre-5255yonge-b96-11a.pdf

This work product has been prepared by Extreme Measures Inc. pursuant to a contract with the Client for the sole benefit of and use by the Client. No third party may rely on this work product without the receipt of a reliance letter from Extreme Measures Inc.