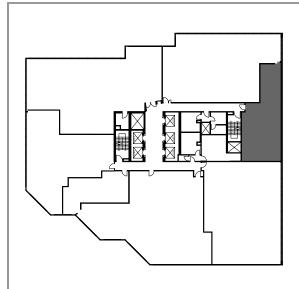

Client: Crown Property Management Inc.

PROPERTY MANAGEMENT

Version FP7A Created: 03/07/2022

Measured: 03/12/2021

Yonge-Norton Centre 5255 Yonge Street Toronto, Ontario, Canada

Floor 12

This work product has been prepared by Extreme Measures Inc. pursuant to a contract with the Client for the sole benefit of and use by the Client. No third party may rely on this work product without the receipt of a reliance letter from Extreme Measures Inc.