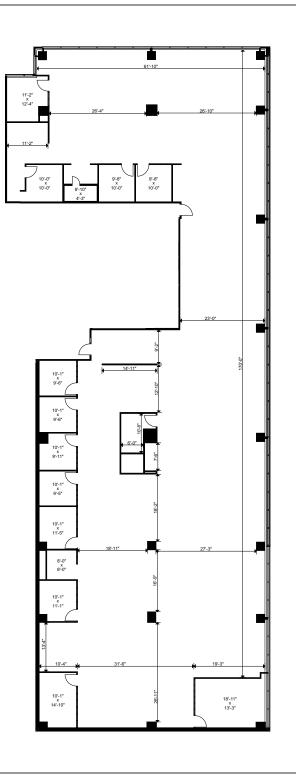

0 13 26 feet

## 5255 YONGE ST MODEL SUITE : SUITE 201 : 12,913 SF

FOR LEASING INQUIRIES:

Stefan Teague\* 416.278.0015 steague@crp-cpmi.com



- 1. Existing office fronts to remain.
- 2. New office fronts.
- 3. Slab to slab height walls
- 4. Built in millwork counters

- 5. Laminate feature wall wrap around
- 6. Felt screens
- 7. Feature lighting





© 2021 CPMI Realty Inc. Location, buildout and features are subject to change without notice. Renderings are artist's concept and are subject to change. All dimensions are approximate and actual usable area may differ from that stated herein. \*Broker \*\*Sales Representative E.&O.E.