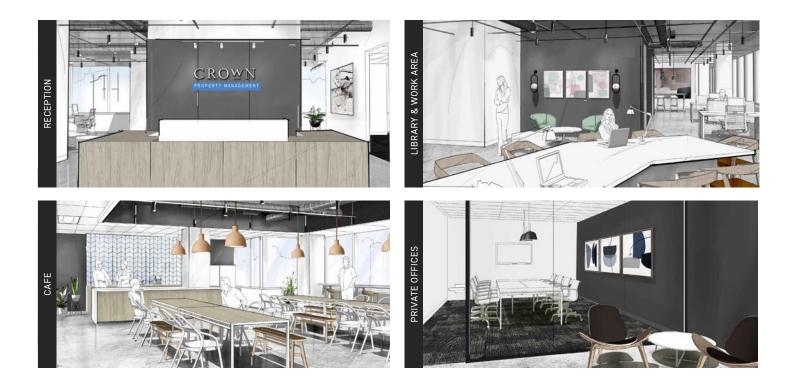

## 5255 YONGE ST MODEL SUITE : SUITE 201 : 12,913 SF

FOR LEASING INQUIRIES:

Stefan Teague\* 416.278.0015 steague@crp-cpmi.com

- 1. Existing office fronts to remain.
- 2. New office fronts.
- 3. Slab to slab height walls
- 4. Built in millwork counters

- 5. Laminate feature wall wrap around
- 6. Felt screens
- 7. Feature lighting

© 2021 CPMI Realty Inc. Location, buildout and features are subject to change without notice. Renderings are artist's concept and are subject to change. All dimensions are approximate and actual usable area may differ from that stated herein. \*Broker \*\*Sales Representative E.&O.E.