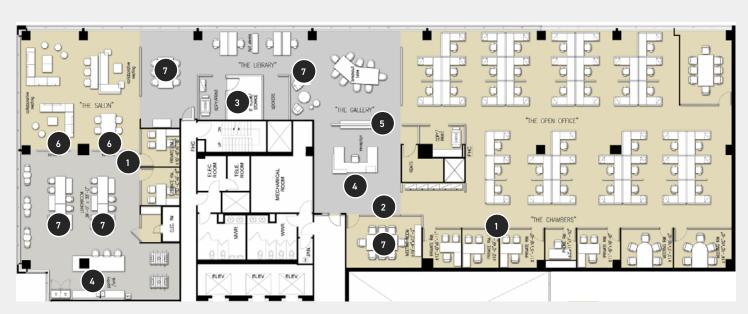

## 5255 YONGE ST MODEL SUITE : SUITE 201 : 12,913 SF

FOR LEASING INQUIRIES:

Stefan Teague\* 416.278.0015 steague@crp-cpmi.com

- 1. Existing office fronts to remain.
- 2. New office fronts.
- 3. Slab to slab height walls
- 4. Built in millwork counters

- 5. Laminate feature wall wrap around
- 6. Felt screens
- 7. Feature lighting

© 2021 CPMI Realty Inc. Location, buildout and features are subject to change without notice. Renderings are artist's concept and are subject to change. All dimensions are approximate and actual usable area may differ from that stated herein. \*Broker \*\*Sales Representative E.&O.E.