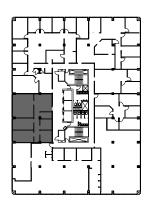

Client: Crown Property Management Inc.

Version V2

Created: 05/04/2022

Measured: 12/02/2021

45 Sheppard Avenue East Toronto, Ontario, Canada

Suite 307

Total Rentable Area: 1,520 sq ft Please refer to corresponding BOMA Office 1996 Area Chart: