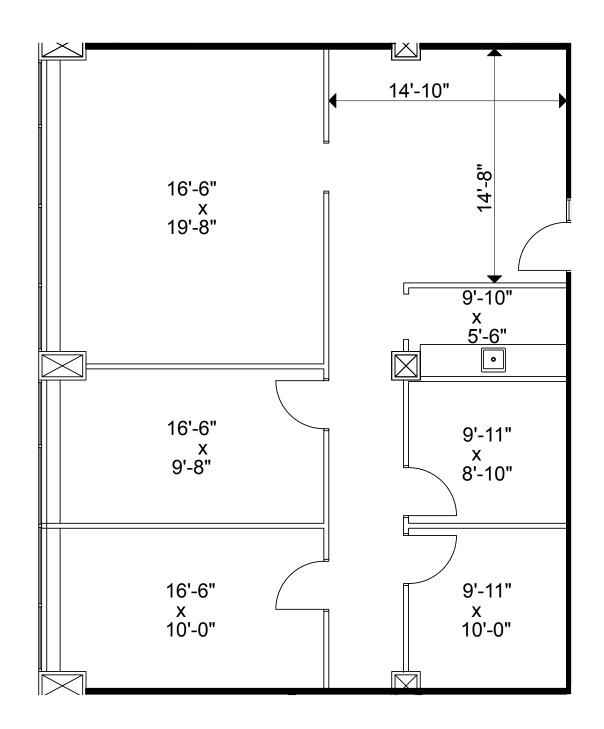

Client: Crown Property Management Inc.

Version V2

Created: 05/04/2022

Measured: 12/02/2021

45 Sheppard Avenue East Toronto, Ontario, Canada

Suite 307

Total Rentable Area: 1,520 sq ft Please refer to corresponding BOMA Office 1996 Area Chart: