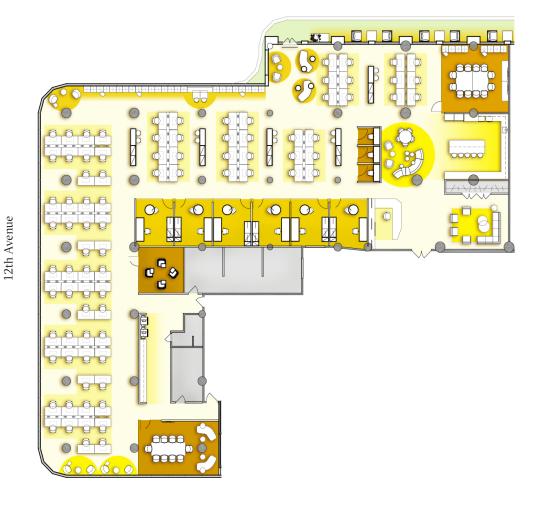

SUITE 1765 17,395 RSF

# LAYOUT/CONDITION

Open Layout Whitebox Condition Terrace

## **VIEWS**

North and West Exposure

#### **OTHER**

12'8" ceiling height to slab Amazing natural light Proximity to passenger elevator