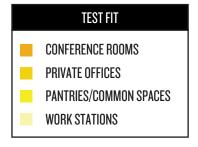

SUITE 1765 17,395 RSF

## **AVAILABLE**

**Immediate** 

# LAYOUT/CONDITION

Open Layout Whitebox Condition Terrace

## **VIEWS**

North and West Exposure

#### **OTHER**

12'8" ceiling height to slab Amazing natural light Proximity to passenger elevator

## **TRANSPORTATION**

- ACE7



**⊞** M23

## PROPERTY FEATURES

- Landmark property located in the heart of Chelsea
- Expansive Hudson River and city views
- Modernized on-site fitness center offering training sessions
- Nationally celebrated food hall operator
- Dynamic multimedia event space
- Urban rooftop garden and beekeeping program
- RxWell platform offering best in-class comprehensive health practices

West 27th Street







West 26th Street

SCALE: N.T.S.