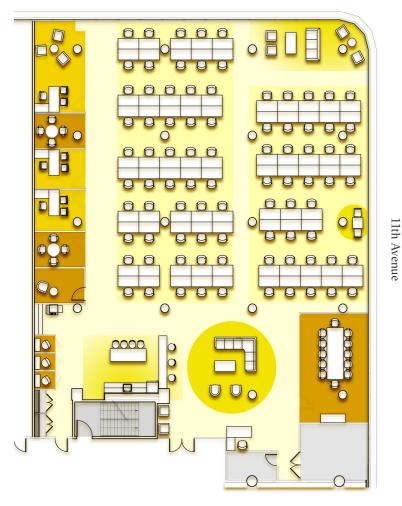

# LAYOUT/CONDITION

Corner Unit Open Layout Whitebox Condition

# **VIEWS**

North and West Exposure

### **OTHER**

12'8" ceiling height to slab

Amazing natural light

Proximity to passenger elevator Space can be combined with suite

1420 for a total of 20,234 RSF

West 27th Street

TEST FIT **CONFERENCE ROOMS** PRIVATE OFFICES PANTRIES/COMMON SPACES **WORK STATIONS** 

SCALE: N.T.S.