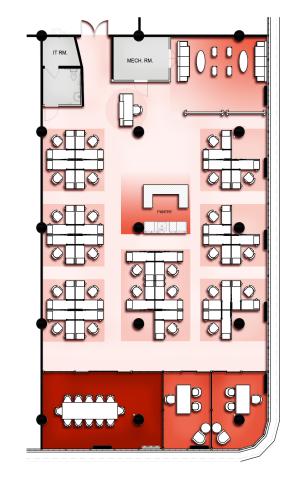

SUITE 1420 7,187 RSF

# LAYOUT/CONDITION

High-End Creative Pre-Built

West 26th Street

**VIRTUAL TOUR** 

SCALE: N.T.S.