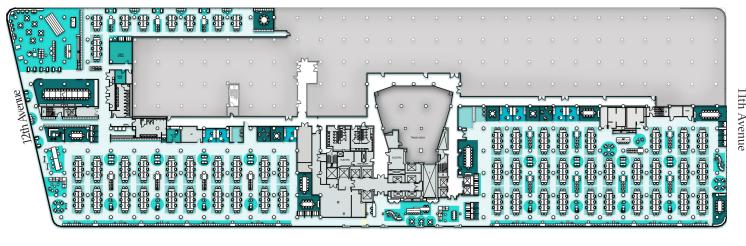

SUITE 400

98,843 RSF

## LAYOUT/CONDITION

Existing Condition Fully-Furnished

## **VIEWS**

Hudson River Exposure

#### OTHER

12'8" ceiling height to slab

Proximity to passenger elevator & freight elevator

Space can be divisible by 59,140 RSF & 39,703 RSF