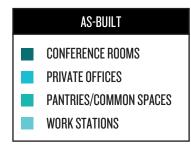

SUITE 400

98,843 RSF

# **AVAILABLE**

Immediate

## LAYOUT/CONDITION

Existing Condition Fully-Furnished

## **VIEWS**

Hudson River Exposure

#### OTHER

12'8" ceiling height to slab

Proximity to passenger elevator & freight elevator

Space can be divisible by 59,140 RSF & 39,703 RSF

## **TRANSPORTATION**

ACE7



**■** M23

### PROPERTY FEATURES

- Landmark property located in the heart of Chelsea
- Expansive Hudson River and city views
- Modernized on-site fitness center offering training sessions
- Nationally celebrated food hall operator
- Dynamic multimedia event space
- Urban rooftop garden and beekeeping program
- RxWell platform offering best in-class comprehensive health practices

West 27th Street



West 26th Street



**VIRTUAL TOUR** 

West 27th Street



West 26th Street

SCALE: N.T.S.