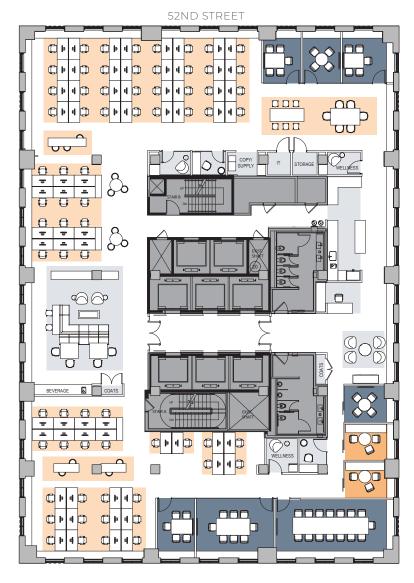

### **DENSIFIED**

| OFFICES WORKSTATIONS CONFERENCE ROOMS COLLABORATION AREA IDF ROOMS WELLNESS ROOMS PRIVATE ROOMS COPY AREA PANTRY/CAFE RECEPTION | 2<br>70<br>7<br>1<br>1<br>2<br>3<br>1<br>2 |       |        |
|---------------------------------------------------------------------------------------------------------------------------------|--------------------------------------------|-------|--------|
|                                                                                                                                 |                                            | TOTAL | 73     |
|                                                                                                                                 |                                            | RSF   | 14,116 |

75 ROCKEFELLER PLAZA

51ST STREET

**RXR**