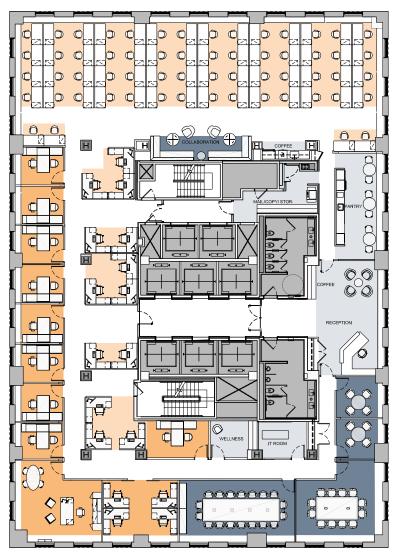

### **TRADING**

| OFFICES            | 11     |
|--------------------|--------|
| WORKSTATIONS       | 73     |
| CONFERENCE ROOMS   | 4      |
| COLLABORATION AREA | 1      |
| IT ROOMS           | 1      |
| MAILROOM           | 1      |
| WELLNESS ROOMS     | 1      |
| COPY AREA          | 1      |
| PANTRY/CAFE        | 2      |
| STORAGE            | 3      |
| RECEPTION          | 1      |
| TOTAL              | 88     |
| RSF                | 14,116 |

75 ROCKEFELLER

#### 52ND STREET

51ST STREET

RXR