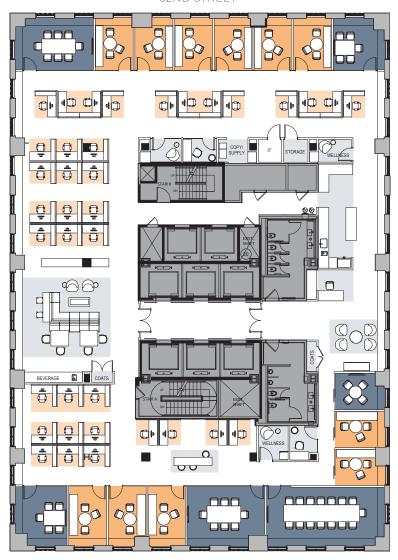

### **BASE PLAN**

| OFFICES            | 11     |
|--------------------|--------|
| WORKSTATIONS       | 37     |
| CONFERENCE ROOMS   | 6      |
| COLLABORATION AREA | 1      |
| IDF ROOMS          | 1      |
| WELLNESS ROOMS     | 2      |
| PHONE ROOMS        | 3      |
| COPY AREA          | 1      |
| PANTRY/CAFE        | 2      |
| RECEPTION          | 1      |
| TOTAL              |        |
| TOTAL              | 49     |
| RSF                | 14,116 |

75 ROCKEFELLER PLAZA

**52ND STREET** 

51ST STREET

RXR