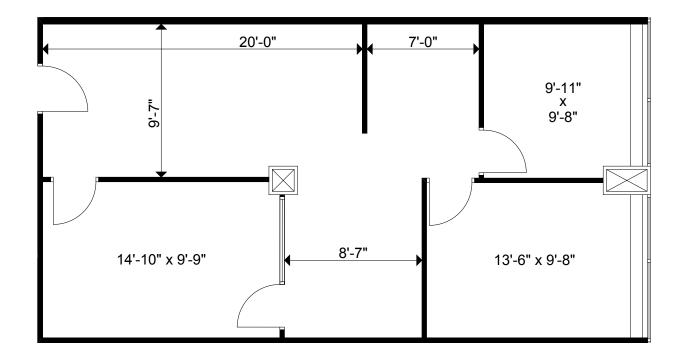

"Client"

Version: V4

Prepared:

13/04/2009 Measured: 25/05/2005

45 Sheppard Avenue East

Toronto, Ontario

Suite 412

Rentable Area:

868 sq ft

This work product has been prepared by Extreme Measures Inc. pursuant to a contract with the Client for the sole benefit of and use by the Client. No third party may rely on this work product without the receipt of a reliance letter from Extreme Measures Inc.