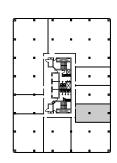

"Client"

Version: V4

Prepared:

13/04/2009 Measured: 25/05/2005

45 Sheppard Avenue East

Toronto, Ontario

Suite 412

Rentable Area:

868 sq ft

This work product has been prepared by Extreme Measures Inc. pursuant to a contract with the Client for the sole benefit of and use by the Client. No third party may rely on this work product without the receipt of a reliance letter from Extreme Measures Inc.