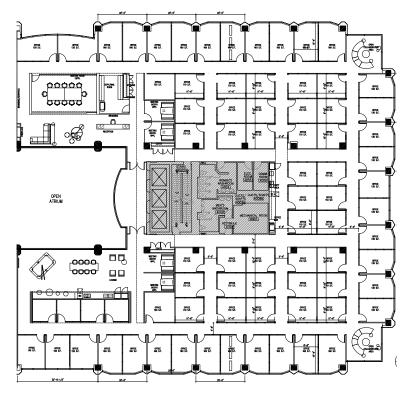

## Floor Plans

Available

Suite 400

Comments

Size 20,396 sq. ft.

Can be made available

in 90 days

Heavily built-out space with unique design features and high-end finishes throughout. Layout consists of inviting reception/waiting areas, private offices, collaborative work spaces and impressive kitchen great perfect for a break, socializing or hosting events.