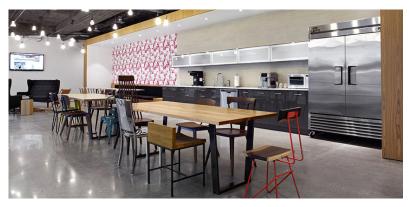

## Floor Plans

Available

Suite 400

Comments

Size 20,396 sq. ft.

Can be made available

in 90 days

Heavily built-out space with unique design features and high-end finishes throughout. Layout consists of inviting reception/waiting areas, private offices, collaborative work spaces and impressive kitchen great perfect for a break, socializing or hosting events.