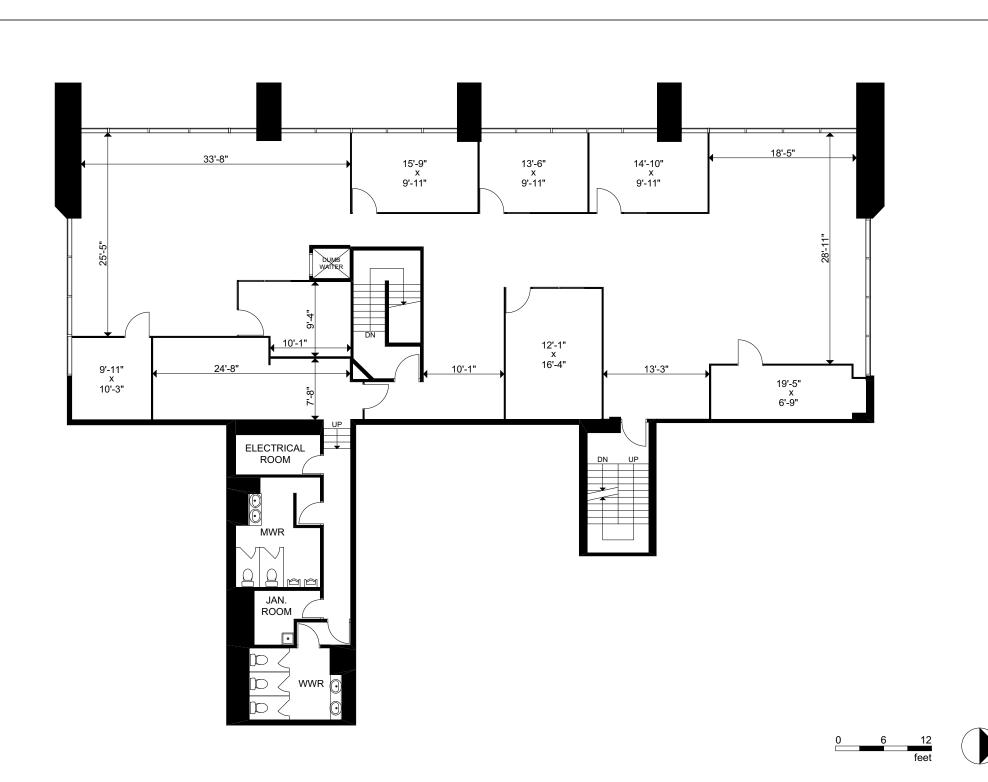

## Mezzanine **Feasibility Study**

Rentable Area 4,073 sq ft

This work product has been prepared by Extreme Measures Inc. pursuant to a contract with the Client for the sole benefit of and use by the Client. No third party may rely on this work product without the receipt of a reliance letter from Extreme Measures Inc.