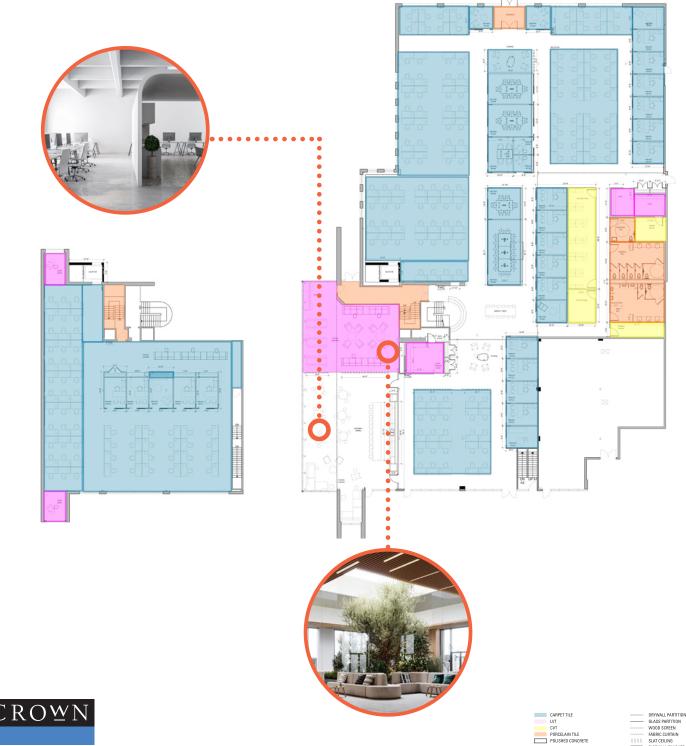

## THE HYBRID

#### ADAPTABLE, PRODUCTIVE, **BUILT FOR ANY SCENARIO**

DRYWALL PARTITION GLASS PARTITION WOOD SCREEN FABRIC CURTAIN SLAT CEILING BIOPHILIA FINISHED DRYWALL CEILING