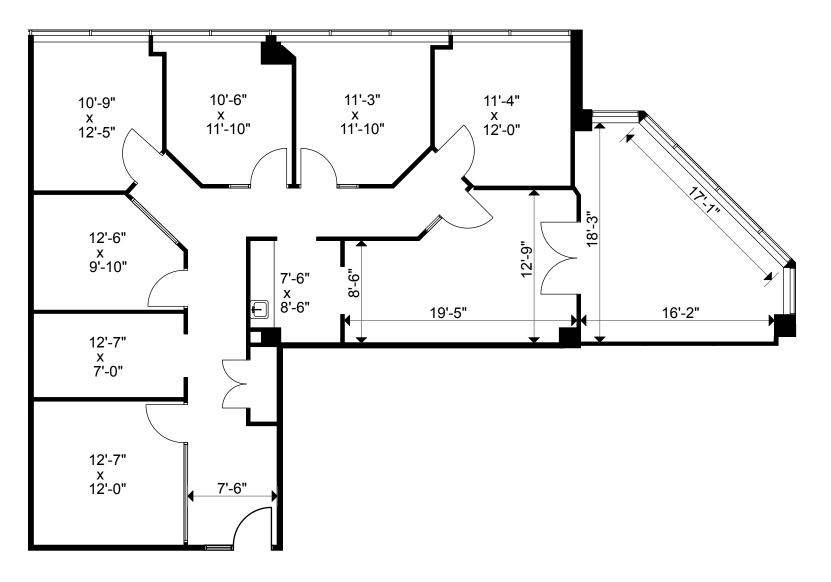

Client: Crown Property Management Inc.

Version V1

Created: 03/14/2022

Measured: 03/07/2022

1545 Carling Avenue Ottawa, Ontario, Canada

Suite 400

Total Rentable Area: 2,146 sq ft Please refer to corresponding BOMA Office 1996 Area Chart: