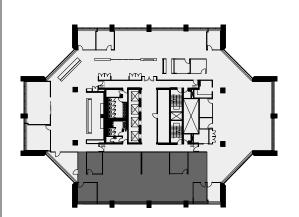

Client: Crown Property Management Inc.

Version V3

Created: 03/10/2022

Measured: 02/21/2019

400 University Avenue Toronto, Ontario, Canada

**Suite 1701** 

Total Rentable Area: 3,804 sq ft Please refer to corresponding BOMA 1996 Floor Fixed Area Chart: