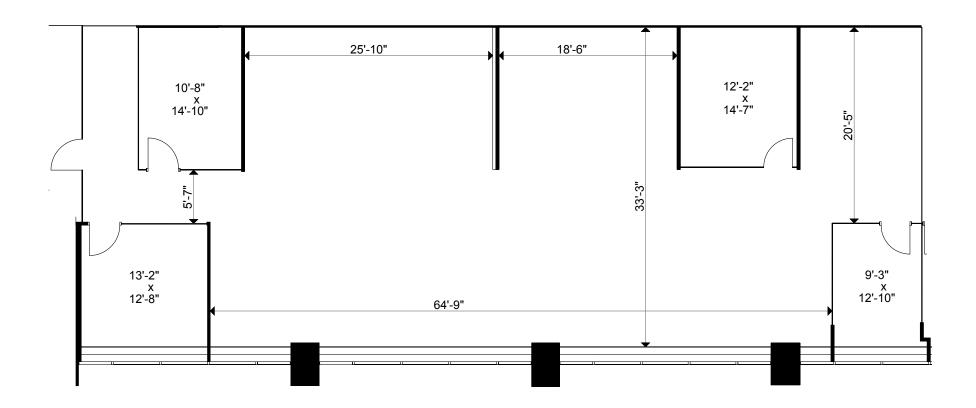

Client: Crown Property Management Inc.

Version V3

Created: 03/10/2022

Measured: 02/21/2019

400 University Avenue Toronto, Ontario, Canada

**Suite 1701** 

Total Rentable Area: 3,804 sq ft Please refer to corresponding BOMA 1996 Floor Fixed Area Chart: